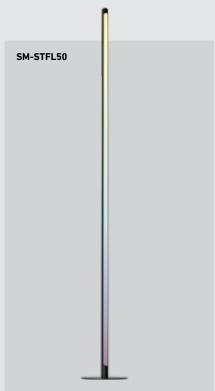

## **AXIS PRO**

**Ø** 

| Model     | Size | Watts | Delivered<br>lumens | CRI | Color °T                 | Voltage |
|-----------|------|-------|---------------------|-----|--------------------------|---------|
| SM-STTL20 | 20"  | 7 W   | 360 lm              | 80+ | RGB + 2200 K -<br>6500 K | 120 V   |
| SM-STFL50 | 50"  | 14 W  | 720 lm              |     |                          |         |