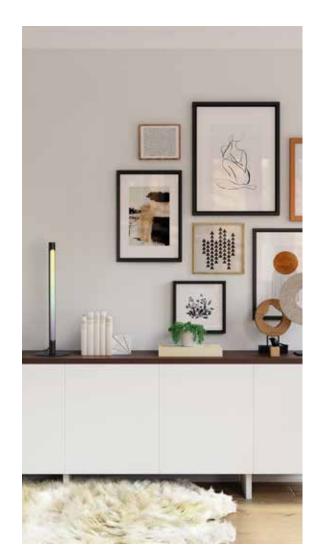

## **AXIS PRO**

**Ø** 

| Model     | Size | Watts | Delivered<br>lumens | CRI | Color °T                 | Voltage |
|-----------|------|-------|---------------------|-----|--------------------------|---------|
| SM-STTL20 | 20"  | 7 W   | 360 lm              | 80+ | RGB + 2200 K -<br>6500 K | 120 V   |
| SM-STFL50 | 50"  | 14 W  | 720 lm              |     |                          |         |

## **Specifications**

Full color spectrum
2700K - 6500K in pure whites
Create gradients
Preset animations
Aluminum construction
On-cord on/off physical switch
Dimmable through the Dals Connect app and the Clicc remote (DCP-RMCT)
5-year warranty

## Finish

● **BK** Black

Wi-Fi - no hub needed

Create groups

Set schedules

Remote access

Compatible with Google Assistant and Amazon Alexa

**Download the Dals Connect app** 