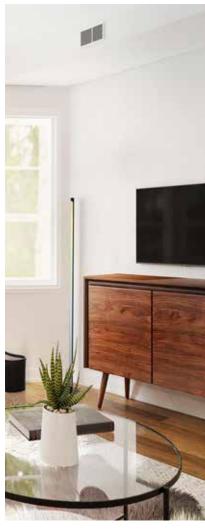

## **AXIS PRO**

**Ø** 

| Model     | Size | Watts | Delivered<br>lumens | CRI | Color °T                 | Voltage |
|-----------|------|-------|---------------------|-----|--------------------------|---------|
| SM-STTL20 | 20"  | 7 W   | 360 lm              | 80+ | RGB + 2200 K -<br>6500 K | 120 V   |
| SM-STFL50 | 50"  | 14 W  | 720 lm              |     |                          |         |

## **Specifications**

Full color spectrum
2700K - 6500K in pure whites
Create gradients
Preset animations
Aluminum construction
On-cord on/off physical switch
Dimmable through the Dals Connect app and the Clicc remote (DCP-RMCT)
5-year warranty

## Finish

● **BK** Black

Wi-Fi - no hub needed

Create groups

Set schedules

Remote access

Compatible with Google Assistant and Amazon Alexa

**Download the Dals Connect app** 