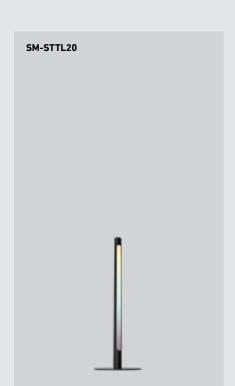

## **AXIS PRO**

**Ø** 

| Model     | Size | Watts | Delivered<br>lumens | CRI | Color °T                 | Voltage |
|-----------|------|-------|---------------------|-----|--------------------------|---------|
| SM-STTL20 | 20"  | 7 W   | 360 lm              | 80+ | RGB + 2200 K -<br>6500 K | 120 V   |
| SM-STFL50 | 50"  | 14 W  | 720 lm              |     |                          |         |