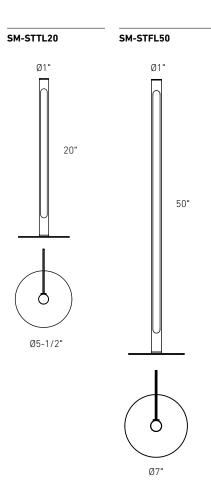

## **AXIS PRO**

**Ø** 

| Model     | Size | Watts | Delivered<br>lumens | CRI | Color °T                 | Voltage |
|-----------|------|-------|---------------------|-----|--------------------------|---------|
| SM-STTL20 | 20"  | 7 W   | 360 lm              | 80+ | RGB + 2200 K -<br>6500 K | 120 V   |
| SM-STFL50 | 50"  | 14 W  | 720 lm              |     |                          |         |