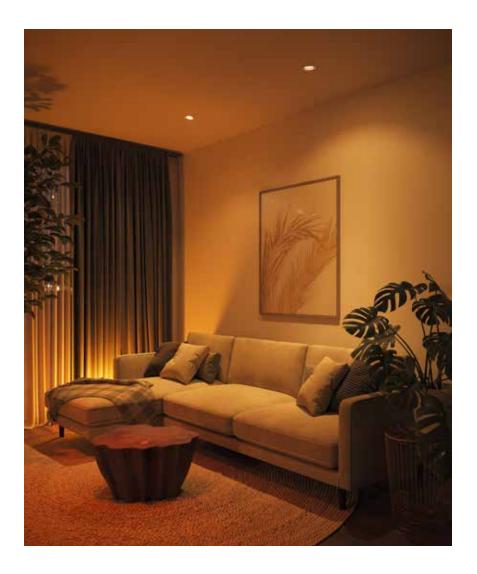

# **PIVOT PRO**

WET

The Pivot Pro gimbal recessed light offers adjustable, app-controlled illumination, enhancing both convenience and atmosphere in any space.

90° SWIVEL/DIRECTIONAL

| Model    | Size | Watts | Delivered<br>lumens | CRI | Color °T                 | Voltage |
|----------|------|-------|---------------------|-----|--------------------------|---------|
| DCP-FGM4 | 4"   | 9 W   | 532 lm              | 90  | RGB + 2700 K -<br>6500 K | 120 V   |