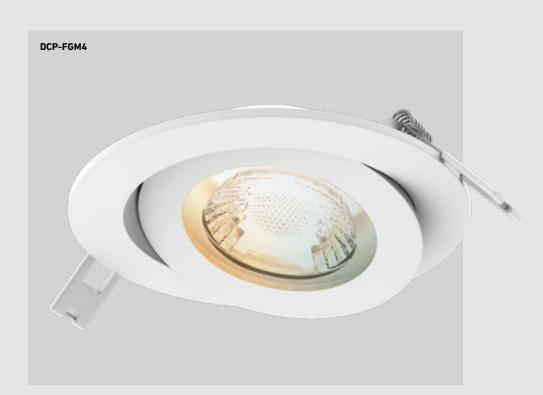

# **PIVOT PRO**

WET

The Pivot Pro gimbal recessed light offers adjustable, app-controlled illumination, enhancing both convenience and atmosphere in any space.

90° SWIVEL/DIRECTIONAL

| Model    | Size | Watts | Delivered<br>lumens | CRI | Color °T                 | Voltage |
|----------|------|-------|---------------------|-----|--------------------------|---------|
| DCP-FGM4 | 4"   | 9 W   | 532 lm              | 90  | RGB + 2700 K -<br>6500 K | 120 V   |

DCP-FGM4

Ø4-1/4"

Ø4-13/16"

#### **Specifications**

Includes a junction box with integrated driver

Full color spectrum

2700K - 6500K in pure whites

40° beam angle

90° tilting, 360° rotation

Dimmable through the Dals Connect app and the Clicc remote (DCP-RMCT)