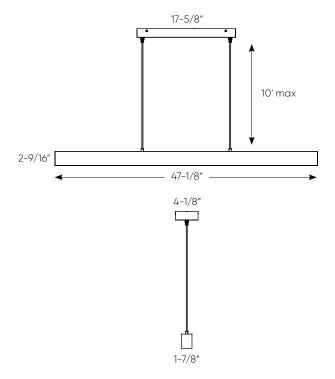

# The Boulevard series, a linear modular light fixture perfect for general office, home, and shop illumination. Can be interconnected to produce striking visual effects.

| Model      | Size | Watts | Delivered lumens | CRI | Color °T                 | Voltage |
|------------|------|-------|------------------|-----|--------------------------|---------|
| DCP-LNPD48 | 48"  | 40 W  | 2620 lm          | 90  | RGB + 2700 K -<br>6500 K | 120 V   |