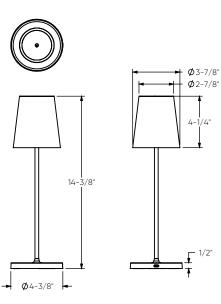

## GLAM

This rechargeable table lamp, featuring three color temperature settings and stepless dimming functionality, offers versatile lighting with a long-lasting 10-hour battery life.

| Model  | Size | Watts | Delivered<br>lumens | CRI | Color °T           | Voltage |
|--------|------|-------|---------------------|-----|--------------------|---------|
| RTL-3C | 14"  | 2 W   | 220 lm              | 80  | 2200, 2700, 3000 K | 5 V     |

RTL-3C