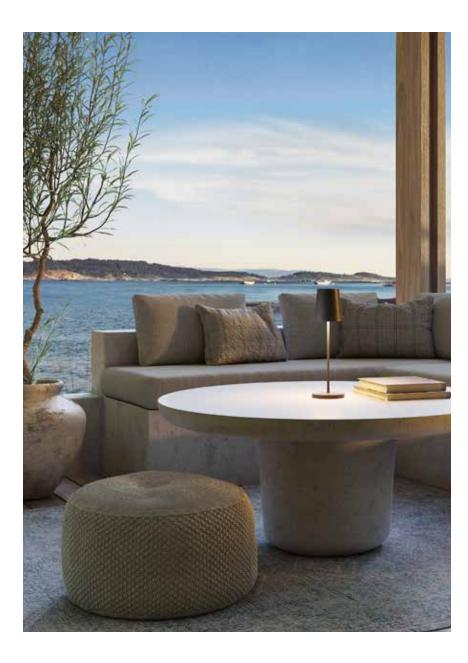

## GLAM

This rechargeable table lamp, featuring three color temperature settings and stepless dimming functionality, offers versatile lighting with a long-lasting 10-hour battery life.

| Model  | Size | Watts | Delivered<br>lumens | CRI | Color °T           | Voltage |
|--------|------|-------|---------------------|-----|--------------------|---------|
| RTL-3C | 14"  | 2 W   | 220 lm              | 80  | 2200, 2700, 3000 K | 5 V     |