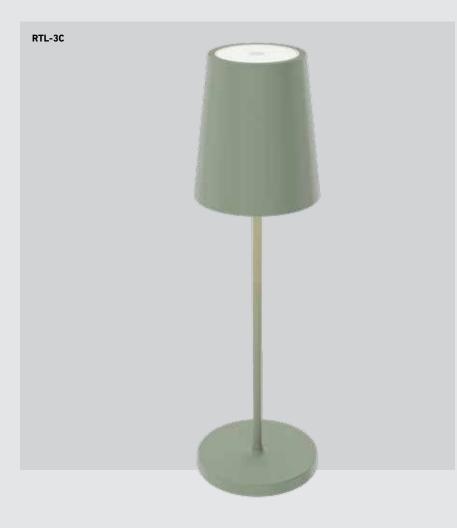

## GLAM

This rechargeable table lamp, featuring three color temperature settings and stepless dimming functionality, offers versatile lighting with a long-lasting 10-hour battery life.

| Model  | Size | Watts | Delivered<br>lumens | CRI | Color °T           | Voltage |
|--------|------|-------|---------------------|-----|--------------------|---------|
| RTL-3C | 14"  | 2 W   | 220 lm              | 80  | 2200, 2700, 3000 K | 5 V     |

RTL-3C

## Specifications

USB-C input/charge Button-selectable CCT 98° beam angle Smooth stepless dimming 5-year warranty