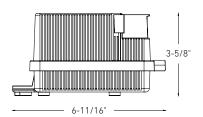

#### LTRP-60-BK

60W low-voltage transformer

## **Specifications**

Constant voltage mode power supply

Protection: short circuit / Over voltage Input voltage: 120VAC 60Hz

Output voltage: 12VAC Output Power: 60W

Maximum recommended load: 80% Operating temperature: -30°C to 45°C