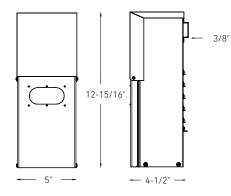

## LTR-300-BK

300W low-voltage transformer

# **Specifications**

Constant voltage mode power supply Protection: short circuit / Over voltage

Fully isolated metal case -Cooling by air convection Input voltage: 120VAC 60Hz

Output Power: 300W

Output voltage: 12, 13, 14, 15VAC