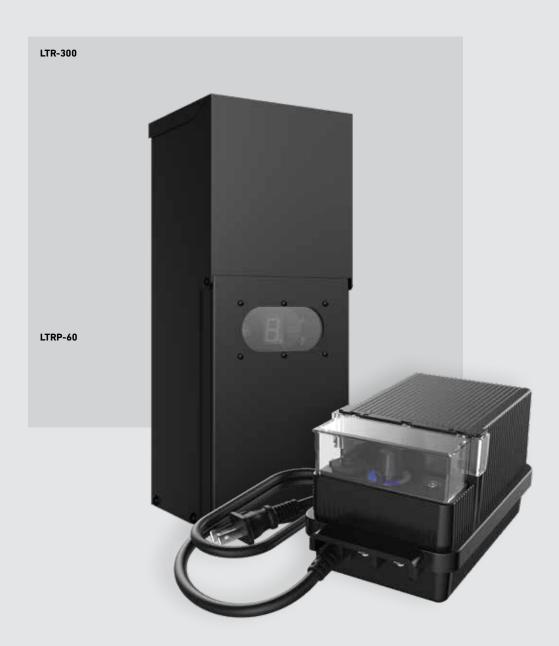

# **LOW-VOLTAGE TRANSFORMERS**

Outdoor low-voltage transformers with timer and photocell sensor, 120V AC to 12V/13V/14V/15V AC, weatherproof.

#### LTRP-60-BK

60W low-voltage transformer

## LTR-300-BK

300W low-voltage transformer