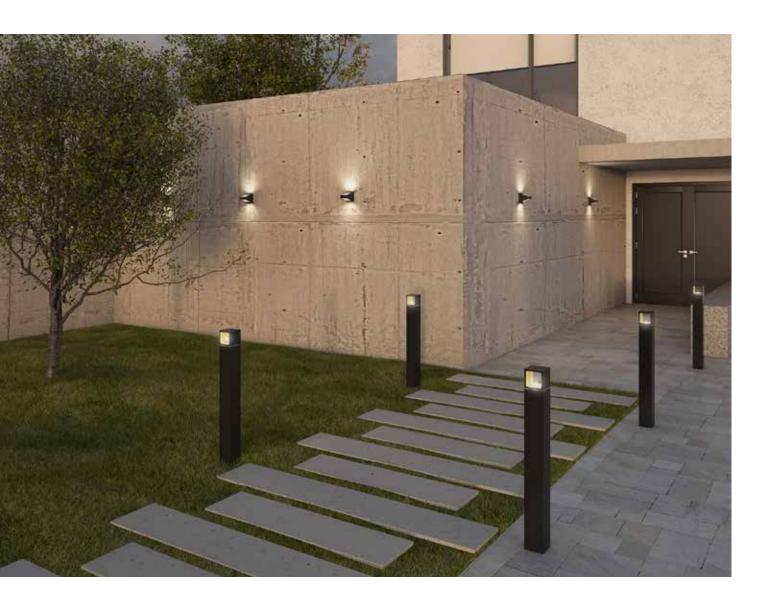

| Model       | Size | Watts | Delivered<br>lumens | CRI | Color °T | Voltage |
|-------------|------|-------|---------------------|-----|----------|---------|
| LEDPATH004D | 36"  | 7.5 W | 350 lm              | 90  | 3000 K   | 120 V   |