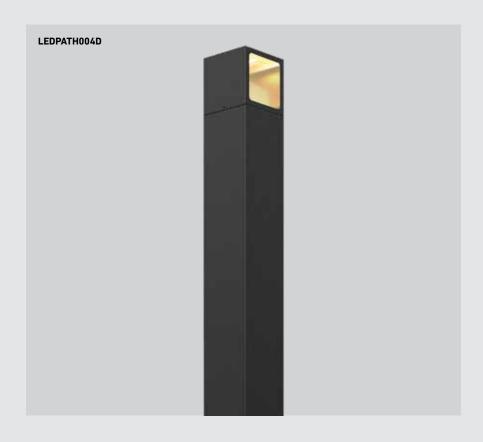

# **STATURE**

3000k COLOR TEMPERATURE

Add warm light to your outdoor landscape with this contemporary bollard. A modern statement, the Stature series features integrated LED's to ensure a long-lasting, energy-efficient, and maintenancefree illumination.