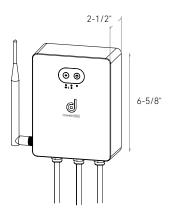

## DCP-TR60

60W low-voltage smart transformer

## DCP-TR200

200W low-voltage smart transformer

## DCP-TR300

300W low-voltage smart transformer