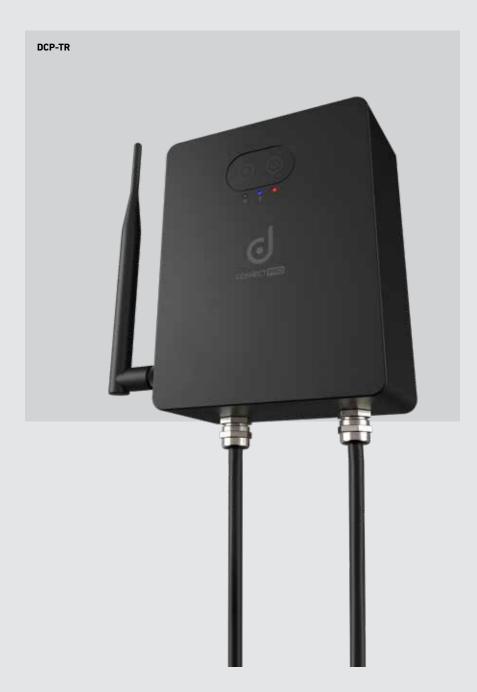

## DCP-TR60

60W low-voltage smart transformer

## DCP-TR200

200W low-voltage smart transformer

## DCP-TR300

300W low-voltage smart transformer