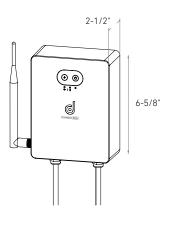

## DCP-TR60

60W low-voltage smart transformer

## DCP-TR200

200W low-voltage smart transformer

## DCP-TR300

300W low-voltage smart transformer