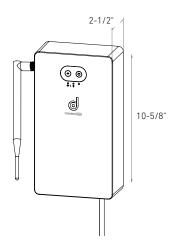

#### Model

## DCP-TR60

60W low-voltage smart transformer

## DCP-TR200

200W low-voltage smart transformer

## DCP-TR300

300W low-voltage smart transformer