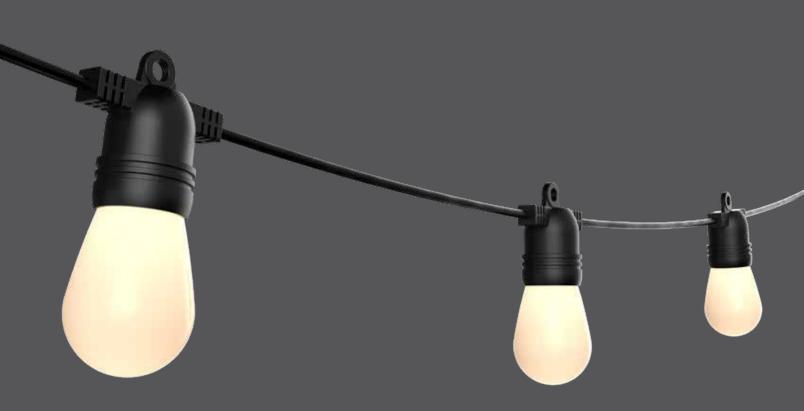

## Orion

NEW

Garden parties, birthdays or a relaxing dinner. Create the perfect atmosphere with the numerous lighting effects provided by the Orion string light.

| Model                                                                                                                                                                                                                                                                   | Size | Watts  | Delivered lumens                 | CRI | Color °T                                              | Voltage |
|-------------------------------------------------------------------------------------------------------------------------------------------------------------------------------------------------------------------------------------------------------------------------|------|--------|----------------------------------|-----|-------------------------------------------------------|---------|
| DCP-STG48                                                                                                                                                                                                                                                               | 48'  | 24 W   | 1200 lm                          | 80  | RGB + 2200 K - 4000 K                                 | 24 V DC |
| Specifications                                                                                                                                                                                                                                                          |      | Finish |                                  |     | Download the Dals Connect app                         |         |
| Excellent color rendering<br>Full color spectrum<br>2200K - 4000K in pure whites                                                                                                                                                                                        |      | ● вк   | <b>BK</b> Black                  |     | Create groups<br>Set schedules<br>Remote access*      |         |
| 24W plug-in driver included<br>One 24W transformer can power two<br>string lights daisy chained together                                                                                                                                                                |      |        | ries<br>IGACCBLB<br>Dlacement    |     | Compatible with Google<br>Assistant and Amazon Alexa* |         |
| 15 bulbs per string<br>On-wire remote control<br>Preset animations<br>Superior LED performance and lifespan<br>Bluetooth mesh technology<br>Dimmable through the Dals Connect app<br>Over 50,000 hours of service life<br>Suitable for wet locations<br>5-year warranty |      |        | DCP-STGACCPCB<br>PCB replacement |     |                                                       |         |
|                                                                                                                                                                                                                                                                         |      |        |                                  |     | *Core needed                                          |         |