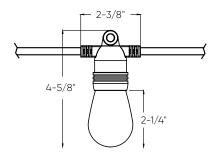

## Orion

NEW

Garden parties, birthdays or a relaxing dinner. Create the perfect atmosphere with the numerous lighting effects provided by the Orion string light.

| Model                                                                                                                                                                                                                                                                   | Size | Watts  | Delivered lumens                 | CRI | Color °T                                              | Voltage |
|-------------------------------------------------------------------------------------------------------------------------------------------------------------------------------------------------------------------------------------------------------------------------|------|--------|----------------------------------|-----|-------------------------------------------------------|---------|
| DCP-STG48                                                                                                                                                                                                                                                               | 48'  | 24 W   | 1200 lm                          | 80  | RGB + 2200 K - 4000 K                                 | 24 V DC |
| Specifications                                                                                                                                                                                                                                                          |      | Finish |                                  |     | Download the Dals Connect app                         |         |
| Excellent color rendering<br>Full color spectrum<br>2200K - 4000K in pure whites                                                                                                                                                                                        |      | ● вк   | <b>BK</b> Black                  |     | Create groups<br>Set schedules<br>Remote access*      |         |
| 24W plug-in driver included<br>One 24W transformer can power two<br>string lights daisy chained together                                                                                                                                                                |      |        | ries<br>IGACCBLB<br>Dlacement    |     | Compatible with Google<br>Assistant and Amazon Alexa* |         |
| 15 bulbs per string<br>On-wire remote control<br>Preset animations<br>Superior LED performance and lifespan<br>Bluetooth mesh technology<br>Dimmable through the Dals Connect app<br>Over 50,000 hours of service life<br>Suitable for wet locations<br>5-year warranty |      |        | DCP-STGACCPCB<br>PCB replacement |     |                                                       |         |
|                                                                                                                                                                                                                                                                         |      |        |                                  |     | *Core needed                                          |         |