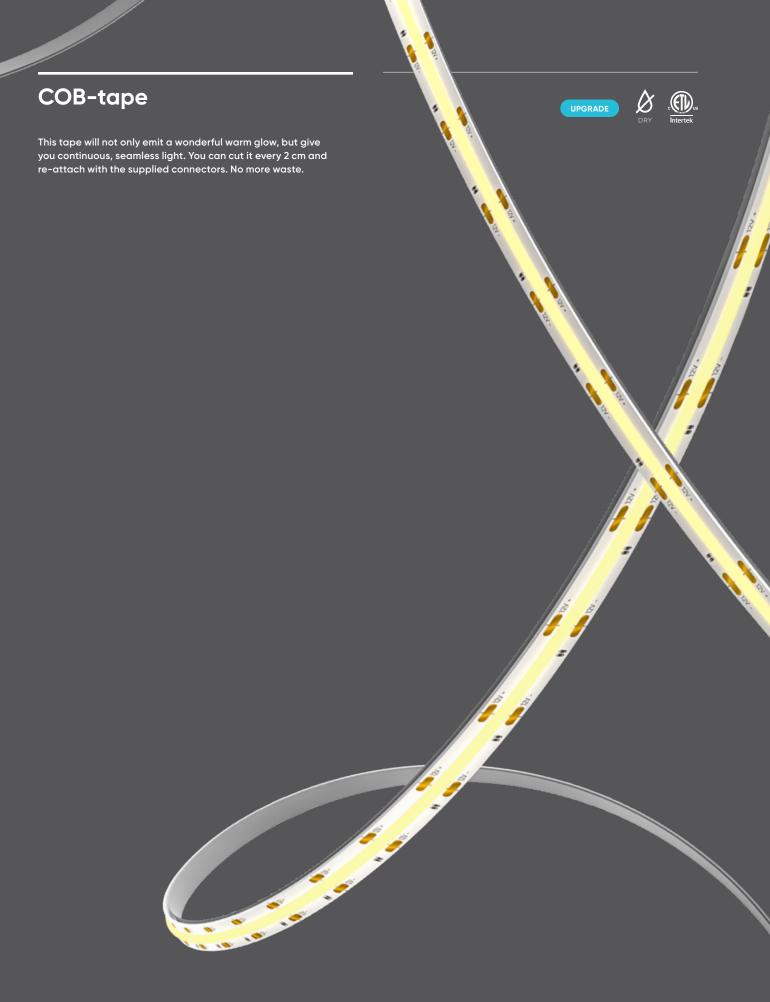

# **Specifications**

12V DC LED plug-in driver included (1m=12w / 3m=24w / 5m=48w)

Excellent color rendering

Seamless light emission (360 LEDs/meter)

Warm white light output

Superior LED performance and lifespan

Over 50,000 hours of service life

Can be cut at every cut mark (every 2cm)

Maximum run length of 5m (196") in a series

Dimmable with DALS dimming power supply and most low-voltage

Refer to website for dimmer compatibility