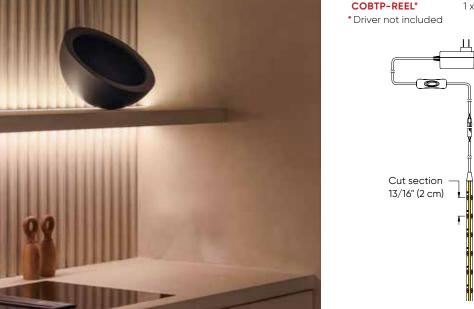

Over 50,000 hours of service life

Can be cut at every cut mark (every 2cm)

Maximum run length of 5m (196") in a series

Dimmable with DALS dimming power supply and most low-voltage

Refer to website for dimmer compatibility

# COBTP-CC06

Connection cord for hard-wired driver installation

| СОВТР1М     | 1 x 1m        |
|-------------|---------------|
| СОВТРЗМ     | 1 x 3m        |
| СОВТР5М     | 1 x 5m        |
| COBTP-REEL* | 1 x 20m (65') |