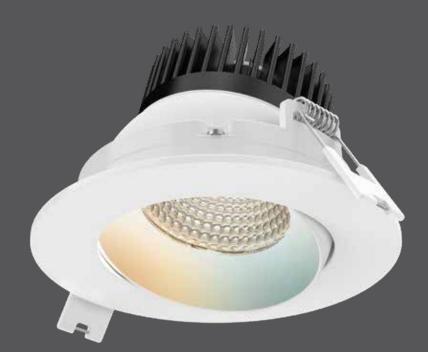

# **Revolve Pro**

Our Recessed family has grown with a new range of adjustable downlights. The effortless design and high functionality of these fixtures are sure to make a welcome addition in any room.

### DCP-GBR35

Ø3-1/2"