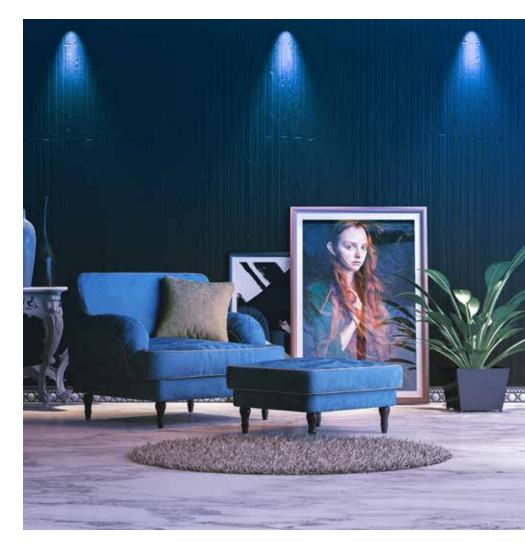

# **Revolve Pro**

Our Recessed family has grown with a new range of adjustable downlights. The effortless design and high functionality of these fixtures are sure to make a welcome addition in any room.

## **Specifications**

Includes a junction box with integrated driver

Over 50,000 hours of service life

Full color spectrum

2700K - 6500K in pure whites

40° beam angle

30° tilting, 360° rotation

Dimmable through the Dals

Connect app only

Bluetooth mesh technology

Minimal heat emission

Aluminum construction

Regressed light source

Suitable for wet locations

5-year warranty