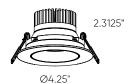

tions**

Includes a junction box with integrated driver

Over 50,000 hours of service life

Full color spectrum

2700K - 6500K in pure whites

40° beam angle

30° tilting, 360° rotation

Dimmable through the Dals

Connect app only

Bluetooth mesh technology

Minimal heat emission

Aluminum construction

Regressed light source

Suitable for wet locations

5-year warranty

#### Note

Add the DALS Connect Pro Hub for even greater flexibility: voice control, remote access, expanded mesh network, ability to connect up to 128 devices per Hub.

#### Finish

**BK** Black

WH White

#### Accessories

DCP-RMCT

Smart remote

## Download the Dals Connect app

Create groups
Set schedules
Remote access\*
Compatible with Google
Assistant and Amazon Alexa\*







\*Hub needed

### DCP-GBR35

Ø3-1/2"