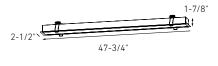

T24 JA8 CERTIFIED

| Model     | Size | Watts | Delivered<br>lumens | CRI | Color °T                 | Voltage |
|-----------|------|-------|---------------------|-----|--------------------------|---------|
| DCP-LNR24 | 24"  | 20 W  | 1785 lm             | 90  | RGB + 2700 K -<br>6500 K | 120 V   |
| DCP-LNR48 | 48"  | 40 W  | 3380 lm             |     | 000011                   |         |