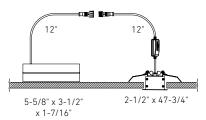

T24 JA8 CERTIFIED

| Model     | Size | Watts | Delivered<br>lumens | CRI | Color °T                 | Voltage |
|-----------|------|-------|---------------------|-----|--------------------------|---------|
| DCP-LNR24 | 24"  | 20 W  | 1785 lm             | 90  | RGB + 2700 K -<br>6500 K | 120 V   |
| DCP-LNR48 | 48"  | 40 W  | 3380 lm             |     | 000011                   |         |

## Specifications

Includes a junction box with integrated driver

Full color spectrum

2700K - 6500K in pure whites

108° beam angle

Dimmable through the Dals Connect app and the Clicc remote (DCP-RMCT)  $\,$ 

#### RFP-LNR24

Rough-in plate for LNR24

#### RFP-LNR48

Rough-in plate for LNR48