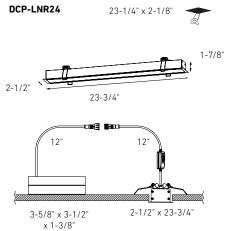

T24 JA8 CERTIFIED

| Model     | Size | Watts | Delivered<br>lumens | CRI | Color °T                 | Voltage |
|-----------|------|-------|---------------------|-----|--------------------------|---------|
| DCP-LNR24 | 24"  | 20 W  | 1785 lm             | 90  | RGB + 2700 K -<br>6500 K | 120 V   |
| DCP-LNR48 | 48"  | 40 W  | 3380 lm             |     | 000011                   |         |