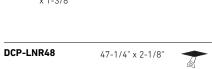

T24 JA8 CERTIFIED

| Model     | Size | Watts | Delivered<br>lumens | CRI | Color °T                 | Voltage |
|-----------|------|-------|---------------------|-----|--------------------------|---------|
| DCP-LNR24 | 24"  | 20 W  | 1785 lm             | 90  | RGB + 2700 K -<br>6500 K | 120 V   |
| DCP-LNR48 | 48"  | 40 W  | 3380 lm             |     | 000011                   |         |