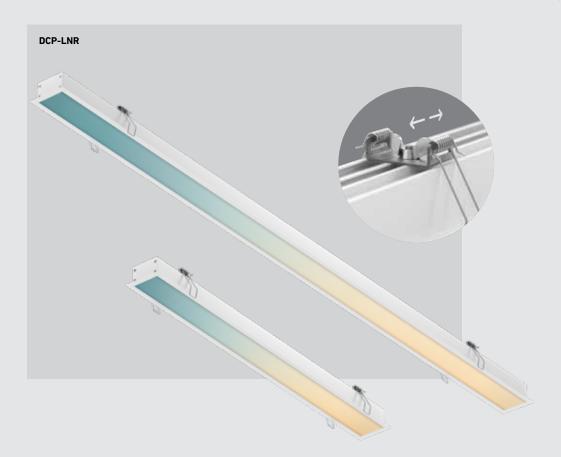

# **BOULEVARD PRO**

**DRY** 

The Boulevard series, an architectural recessed lighting channel that can be installed in a wide range of commercial and residential environments. Add depth to ceiling planes with a visible separation, or seamlessly daisy-chained to create dramatic effects.

## Specifications

Includes a junction box with integrated driver

Full color spectrum

2700K - 6500K in pure whites

108° beam angle

Dimmable through the Dals Connect app and the Clicc remote (DCP-RMCT)  $\,$ 