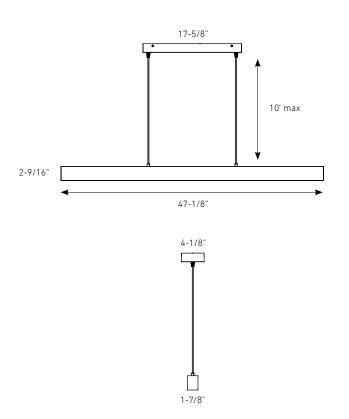

## DCP-LNPD48

### Specifications

Includes a junction box with integrated driver Full color spectrum 2700K - 6500K in pure whites 108° beam angle Dimmable through the Dals Connect app and the Clicc remote (DCP-RMCT) 5-year warranty