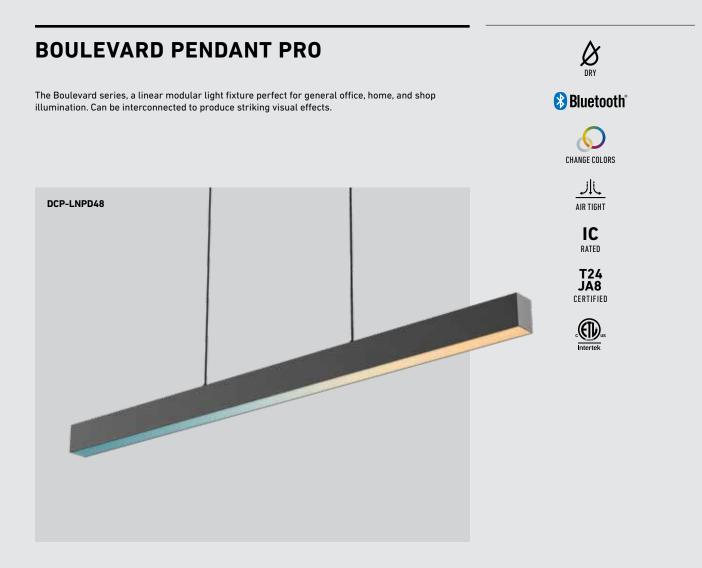

## DCP-LNPD48

### Specifications

Includes a junction box with integrated driver Full color spectrum 2700K - 6500K in pure whites 108° beam angle Dimmable through the Dals Connect app and the Clicc remote (DCP-RMCT) 5-year warranty

| Model      | Size | Watts | Delivered<br>lumens | CRI | Color °T                 | Voltage |
|------------|------|-------|---------------------|-----|--------------------------|---------|
| DCP-LNPD48 | 48"  | 40 W  | 2620 lm             | 90  | RGB + 2700 K -<br>6500 K | 120 V   |