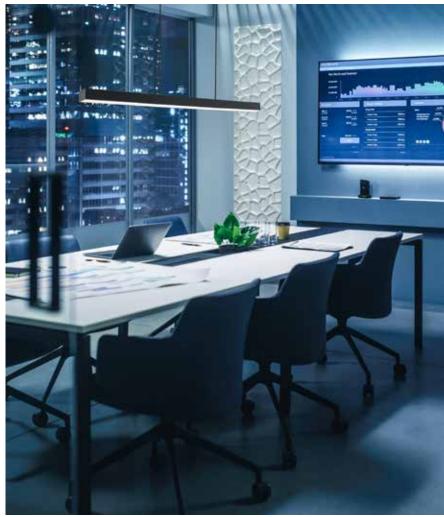

### Specifications

Includes a junction box with integrated driver Full color spectrum 2700K - 6500K in pure whites 108° beam angle Dimmable through the Dals Connect app and the Clicc remote (DCP-RMCT) 5-year warranty