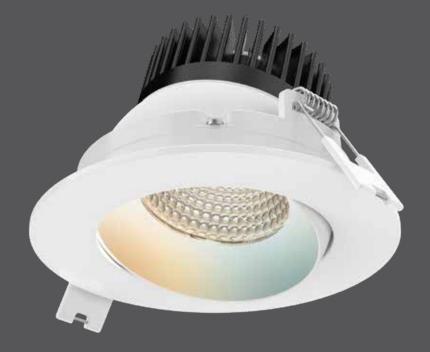

# **Revolve Pro**

Our Recessed family has grown with a new range of adjustable downlights. The effortless design and high functionality of these fixtures are sure to make a welcome addition in any room.

### Specifications

DCP-GBR35

Includes a junction box with integrated driver Over 50,000 hours of service life Full color spectrum 2700K - 6500K in pure whites 40° beam angle 30° tilting, 360° rotation Dimmable through the Dals Connect app only Bluetooth mesh technology Minimal heat emission Aluminum construction Regressed light source Suitable for wet locations 5-year warranty