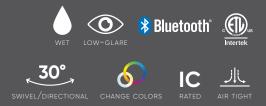

### Specifications

DCP-GBR35

Includes a junction box with integrated driver Over 50,000 hours of service life Full color spectrum 2700K - 6500K in pure whites 40° beam angle 30° tilting, 360° rotation Dimmable through the Dals Connect app only Bluetooth mesh technology Minimal heat emission Aluminum construction Regressed light source Suitable for wet locations 5-year warranty