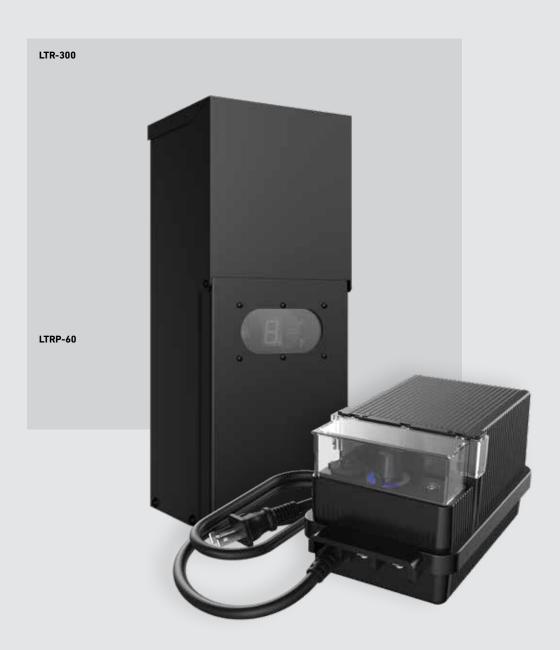

# **LOW-VOLTAGE TRANSFORMERS**

((●)) PHOTOCELL

Outdoor low-voltage transformers with timer and photocell sensor, 120V AC to 12V/13V/14V/15V AC, weatherproof.

#### LTRP-60-BK

60W low-voltage transformer

#### LTR-300-BK

300W low-voltage transformer