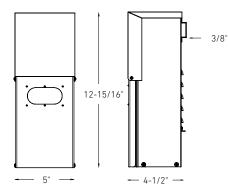

#### LTR-300-BK

300W low-voltage transformer

### Specifications

Constant voltage mode power supply Protection: short circuit / Over voltage

Fully isolated metal case -Cooling by air convection

Input voltage: 120VAC 60Hz

Output Power: 300W

Output voltage: 12, 13, 14, 15VAC