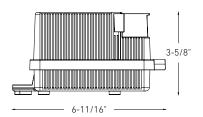

#### LTRP-60-BK

60W low-voltage transformer

#### **Specifications**

Constant voltage mode power supply

 ${\bf Protection: short \ circuit\ /\ Over\ voltage}$ 

Input voltage: 120VAC 60Hz Output Power: 60W Output voltage: 12VAC Photocell sensor

Operating temperature: -30°C to 45°C