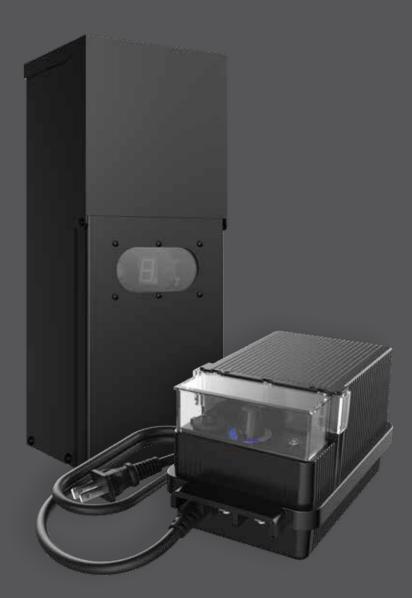

# Low-voltage transformers

Outdoor low-voltage transformers with timer and photocell sensor, 120V AC to 12V/13V/14V/15V AC, weatherproof.

## LTRP-60-BK

60W low-voltage transformer

## LTR-300-BK

300W low-voltage transformer