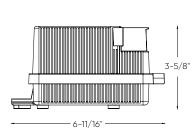

## LTRP-60-BK

60W low-voltage transformer

### Specifications

Constant voltage mode power supply Protection: short circuit / Over voltage Input voltage: 120VAC 60Hz Output voltage: 12VAC Output Power: 60W Maximum recommended load: 80% Operating temperature: -30°C to 45°C UL certification 5 year warranty