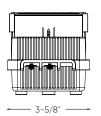

## LTRP-60-BK

60W low-voltage transformer

### Specifications

Constant voltage mode power supply Protection: short circuit / Over voltage Input voltage: 120VAC 60Hz Output voltage: 12VAC Output Power: 60W Maximum recommended load: 80% Operating temperature: -30°C to 45°C UL certification 5 year warranty