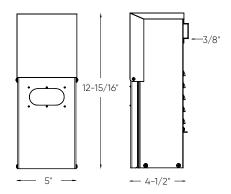

## LTR-300-BK

300W low-voltage transformer

### Specifications

Constant voltage mode power supply Protection: short circuit / Over voltage Fully isolated metal case -Cooling by air convection Input voltage: 120VAC 60Hz Output Power: 300W Output voltage: 12, 13, 14, 15VAC Photocell sensor Maximum recommended load: 80% Operating temperature: -30°C to 45°C UL certification 5 year warranty