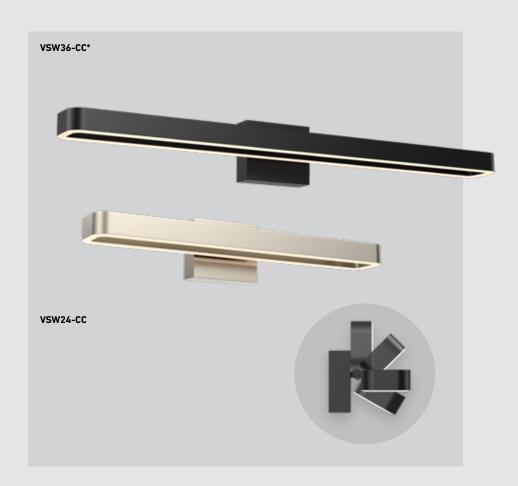

# **ARIA**

COLOR TEMPERATURE

A modern, high-quality LED profile luminaire with direct light emission. Made of an aluminum extrusion and comes with an efficient  $120^\circ$  swiveling linear head.

| Model    | Size | Watts | Delivered<br>lumens | CRI | Color °T          | Voltage |  |
|----------|------|-------|---------------------|-----|-------------------|---------|--|
| VSW24-CC | 24"  | 40 W  | 1280 lm             | 90  | 2700, 3000, 3500, | 120 V   |  |
| VSW36-CC | 36"  | 40 W  | 1500 lm             |     | 4000, 5000 K      |         |  |

# VSW24-CC

# VSW36-CC

### Finish

Satin Nickel (VSW24-CC only)