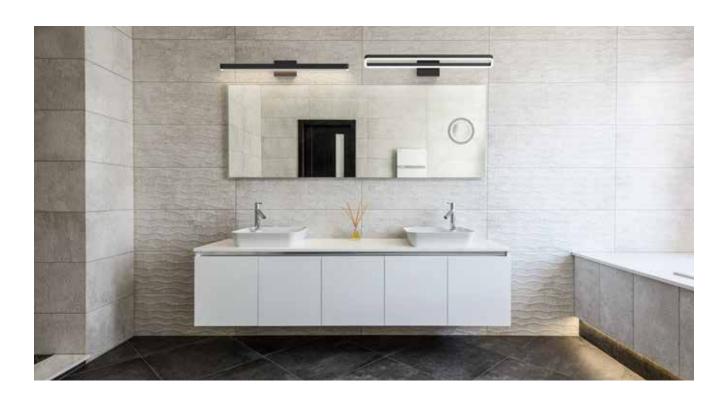

# **ARIA**

COLOR TEMPERATURE

A modern, high-quality LED profile luminaire with direct light emission. Made of an aluminum extrusion and comes with an efficient  $120^\circ$  swiveling linear head.

| Model    | Size | Watts | Delivered<br>lumens | CRI | Color °T          | Voltage |  |
|----------|------|-------|---------------------|-----|-------------------|---------|--|
| VSW24-CC | 24"  | 40 W  | 1280 lm             | 90  | 2700, 3000, 3500, | 120 V   |  |
| VSW36-CC | 36"  | 40 W  | 1500 lm             |     | 4000, 5000 K      |         |  |

## **Specifications**

Superior color consistency Integrated dimmable driver Switch-selectable CCT Minimal heat emission Aluminum construction 120 degree swivel 5-year warranty