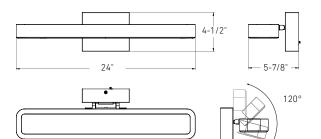

# **ARIA**

COLOR TEMPERATURE

A modern, high-quality LED profile luminaire with direct light emission. Made of an aluminum extrusion and comes with an efficient  $120^\circ$  swiveling linear head.

| Model    | Size | Watts | Delivered<br>lumens | CRI | Color °T          | Voltage |  |
|----------|------|-------|---------------------|-----|-------------------|---------|--|
| VSW24-CC | 24"  | 40 W  | 1280 lm             | 90  | 2700, 3000, 3500, | 120 V   |  |
| VSW36-CC | 36"  | 40 W  | 1500 lm             |     | 4000, 5000 K      |         |  |

## **Specifications**

Superior color consistency Integrated dimmable driver Switch-selectable CCT Minimal heat emission Aluminum construction 120 degree swivel 5-year warranty