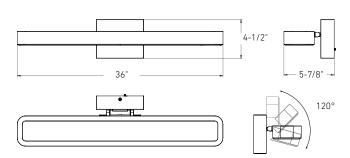

# **ARIA**

COLOR TEMPERATURE

A modern, high-quality LED profile luminaire with direct light emission. Made of an aluminum extrusion and comes with an efficient  $120^\circ$  swiveling linear head.

| Model    | Size | Watts | Delivered<br>lumens | CRI | Color °T          | Voltage |  |
|----------|------|-------|---------------------|-----|-------------------|---------|--|
| VSW24-CC | 24"  | 40 W  | 1280 lm             | 90  | 2700, 3000, 3500, | 120 V   |  |
| VSW36-CC | 36"  | 40 W  | 1500 lm             |     | 4000, 5000 K      |         |  |

## **Specifications**

Superior color consistency Integrated dimmable driver Switch-selectable CCT Minimal heat emission Aluminum construction 120 degree swivel 5-year warranty