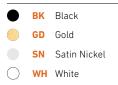

## PORTRAIT

Upgrade your living space with our versatile directional vanity light, suitable for any room. This fixture allows you to point the light in any direction, providing both functionality and style for a modern touch.

## Specifications

Switch-selectable CCT Integrated dimmable driver 360° rotation, 180° swivel Multi-directional lighting with light coming from below and behind the luminaire Canopy mount on 4" octagon junction box 5-year warranty