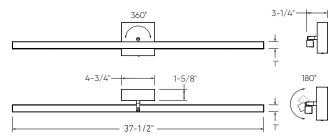

0 0 0 0 0 0 2700k 3000k 3500k 4000k 5000k

COLOR TEMPERATURE

| Model    | Size | Watts | Delivered<br>lumens | CRI | Color °T          | Voltage |
|----------|------|-------|---------------------|-----|-------------------|---------|
| VLG24-CC | 24"  | 16 W  | 1100 lm             | 80  | 2700, 3000, 3500, | 120 V   |
| VLG36-CC | 36"  | 26 W  | 1400 lm             |     | 4000, 5000 K      |         |

## Specifications

Switch-selectable CCT Integrated dimmable driver 360° rotation, 180° swivel Multi-directional lighting with light coming from below and behind the luminaire Canopy mount on 4" octagon junction box 5-year warranty