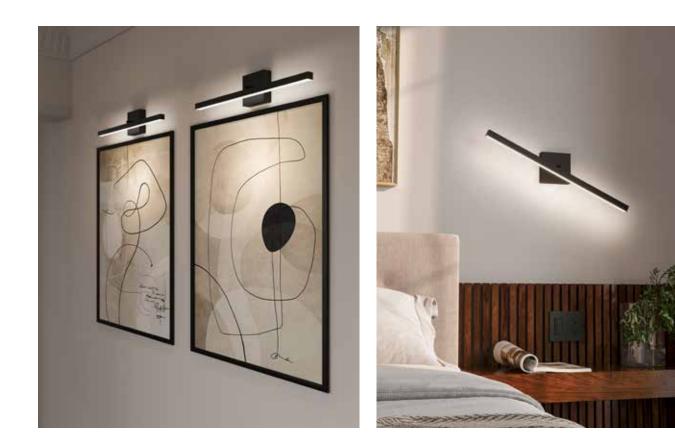

## PORTRAIT

Upgrade your living space with our versatile directional vanity light, suitable for any room. This fixture allows you to point the light in any direction, providing both functionality and style for a modern touch.

## Specifications

Switch-selectable CCT Integrated dimmable driver 360° rotation, 180° swivel Multi-directional lighting with light coming from below and behind the luminaire Canopy mount on 4" octagon junction box 5-year warranty