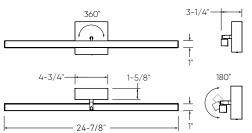

0 0 0 0 0 0 2700k 3000k 3500k 4000k 5000k

COLOR TEMPERATURE

| Model    | Size | Watts | Delivered<br>lumens | CRI | Color °T          | Voltage |
|----------|------|-------|---------------------|-----|-------------------|---------|
| VLG24-CC | 24"  | 16 W  | 1100 lm             | 80  | 2700, 3000, 3500, | 120 V   |
| VLG36-CC | 36"  | 26 W  | 1400 lm             |     | 4000, 5000 K      |         |

## Specifications

Switch-selectable CCT Integrated dimmable driver 360° rotation, 180° swivel Multi-directional lighting with light coming from below and behind the luminaire Canopy mount on 4" octagon junction box 5-year warranty