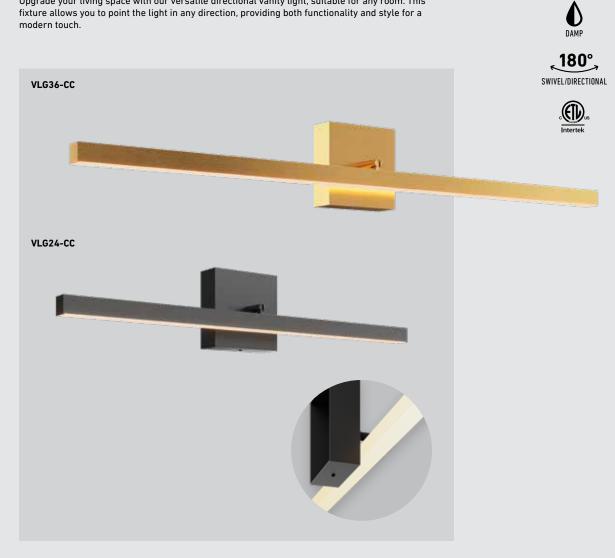

## PORTRAIT

Upgrade your living space with our versatile directional vanity light, suitable for any room. This fixture allows you to point the light in any direction, providing both functionality and style for a modern touch.

VLG36-CC

## Specifications

Switch-selectable CCT Integrated dimmable driver 360° rotation, 180° swivel Multi-directional lighting with light coming from below and behind the luminaire Canopy mount on 4" octagon junction box 5-year warranty