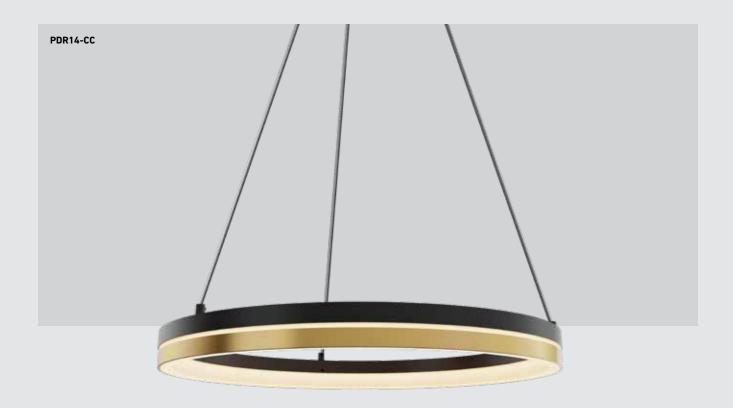

### PDR14-CC

#### Specifications

Adjustable height up to 4 feet
Aluminum housing which serves
as a highly efficient heat sink
Switch-selectable CCT
Frosted lens
Integrated dimmable driver
Canopy mount on 4" octagonal
junction box
5-year warranty