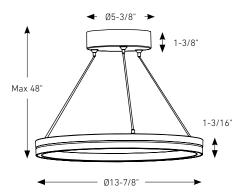

# **ECLIPSE**

Simplicity and elegance are reunited in this minimalist double ring pendant. Over the kitchen island, as foyer lighting or in the boardroom, this will scream sophistication.

| Model    | Size | Watts | Delivered<br>lumens | CRI | Color °T          | Voltage |
|----------|------|-------|---------------------|-----|-------------------|---------|
| PDR14-CC | 14"  | 25 W  | 1700 lm             | 80  | 2700, 3000, 3500, | 120 V   |
|          |      |       |                     |     | 4000, 5000 K      |         |

## Finish

BG Black/Gold