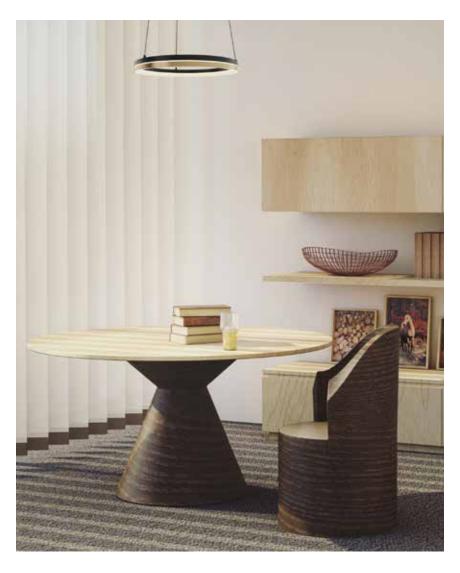

# **ECLIPSE**

Simplicity and elegance are reunited in this minimalist double ring pendant. Over the kitchen island, as foyer lighting or in the boardroom, this will scream sophistication.

| Model    | Size | Watts | Delivered<br>lumens | CRI | Color °T          | Voltage |
|----------|------|-------|---------------------|-----|-------------------|---------|
| PDR14-CC | 14"  | 25 W  | 1700 lm             | 80  | 2700, 3000, 3500, | 120 V   |
|          |      |       |                     |     | 4000, 5000 K      |         |