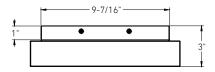

# **MISTY**

This flush mount offers clean lines and a wonderful semi-opaque diffuser that adds flair without being the center of attention. It will definitely blend into any project you may have.

| Model    | Size | Watts | Delivered<br>lumens | CRI | Color °T          | Voltage |
|----------|------|-------|---------------------|-----|-------------------|---------|
| FUZ11-CC | 11"  | 15 W  | 1000 lm             | 80  | 2700, 3000, 3500, | 120 V   |
|          |      |       |                     |     | 4000, 5000 K      |         |

### **Specifications**

Integrated dimmable driver
Die-cast aluminum housing
Switch-selectable CCT
Canopy mount on 4" octagonal
junction box
5-year warranty