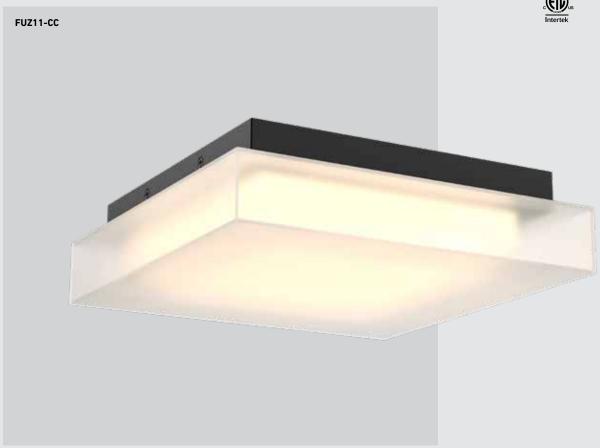

# **MISTY**

This flush mount offers clean lines and a wonderful semi-opaque diffuser that adds flair without being the center of attention. It will definitely blend into any project you may have.

| Model    | Size | Watts | Delivered<br>lumens | CRI | Color °T          | Voltage |
|----------|------|-------|---------------------|-----|-------------------|---------|
| FUZ11-CC | 11"  | 15 W  | 1000 lm             | 80  | 2700, 3000, 3500, | 120 V   |
|          |      |       |                     |     | 4000, 5000 K      |         |

## FUZ11-CC

### **Specifications**

Integrated dimmable driver
Die-cast aluminum housing
Switch-selectable CCT
Canopy mount on 4" octagonal
junction box
5-year warranty