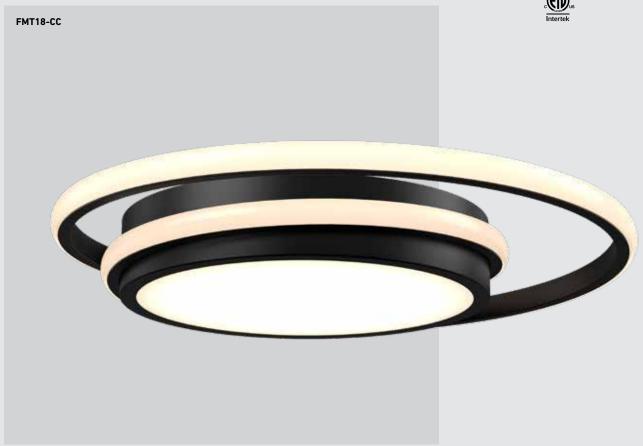

# **NEWTON**

COLOR TEMPERATURE

A classic yet modern style, this unique flush mount will definitely impress. Not only will it light up the room from its central light source but will also emit a soft glow from its illuminated outer rings.

# FMT18-CC 6-1/8" 2-9/16"