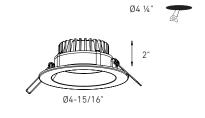

## DCP-DDP4

DCP-DDP6

#### **Specifications**

Includes a junction box with integrated driver
Full color spectrum
2700K - 6500K in pure whites
125° beam angle
Dimmable through the Dals Connect app and the Clicc remote (DCP-RMCT)
5-year warranty