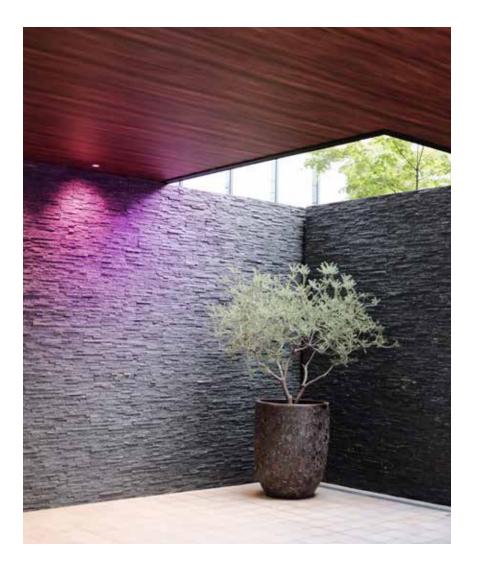

# **ETCH PRO**

With reduced glare and a sleek and minimal construction, the Dals Connect Pro regressed panel lights will be a great addition to any project. Connect 100+ devices through Bluetooth, create groups, set schedules and select from a wide range of colors, all possible with the DALS Connect  $App^{TM}$ .