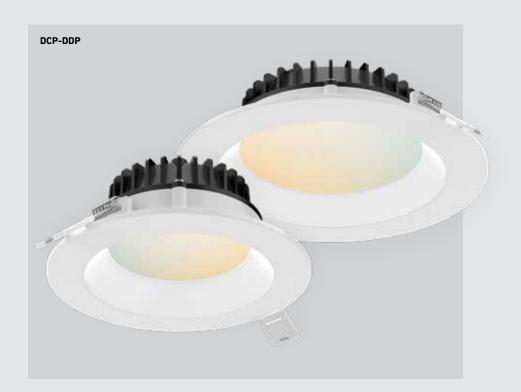

# **ETCH PRO**

With reduced glare and a sleek and minimal construction, the Dals Connect Pro regressed panel lights will be a great addition to any project. Connect 100+ devices through Bluetooth, create groups, set schedules and select from a wide range of colors, all possible with the DALS Connect  $App^{TM}$ .

## DCP-DDP4

DCP-DDP6

#### **Specifications**

Includes a junction box with integrated driver
Full color spectrum
2700K - 6500K in pure whites
125° beam angle
Dimmable through the Dals Connect app and the Clicc remote (DCP-RMCT)
5-year warranty