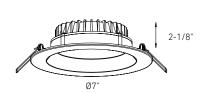

## DCP-DDP4

DCP-DDP6

#### **Specifications**

Includes a junction box with integrated driver
Full color spectrum
2700K - 6500K in pure whites
125° beam angle
Dimmable through the Dals Connect app and the Clicc remote (DCP-RMCT)
5-year warranty