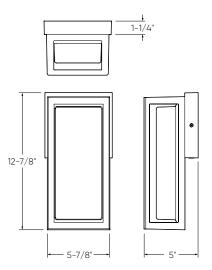

| Model    | Size    | Watts | Delivered<br>lumens | CRI | Color °T                 | Voltage |
|----------|---------|-------|---------------------|-----|--------------------------|---------|
| DCP-CGWS | 12-7/8" | 20 W  | 1000 lm             | 80  | RGB + 2200 K -<br>4000 K | 120 V   |

the Clicc remote (DCP-RMCT)

Wall mount on 4" octagonal

junction box

120° beam angle

5-year warranty