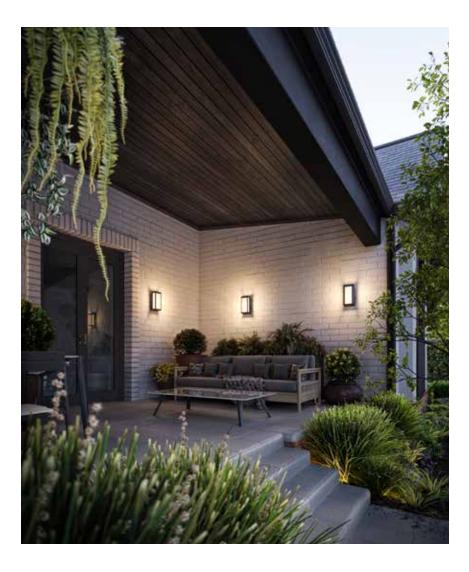

the Clicc remote (DCP-RMCT)

Wall mount on 4" octagonal

junction box

120° beam angle

5-year warranty