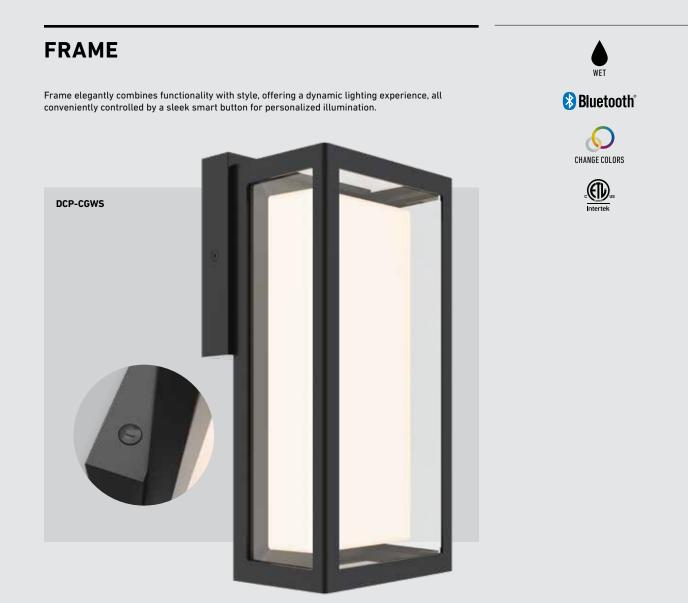

DCP-CGWS

# Specifications

Full color spectrum

2200K - 4000K in pure whites

Choose from 7 preset colors and 5 white tones directly using the button, or access additional options through the app Dimmable through the Dals Connect app and

the Clicc remote (DCP-RMCT)

Wall mount on 4" octagonal

junction box

120° beam angle

5-year warranty

# Finish

**BK** Black