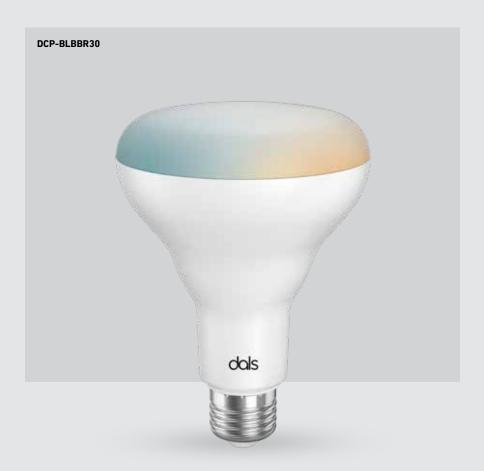

#### DCP-BLBBR30

# Specifications

Full color spectrum
2700K - 6500K in pure whites
Minimal heat emission
Dimmable through the Dals Connect app and the Clicc remote (DCP-RMCT)
5-year warranty

| Model       | Size | Watts | Delivered<br>lumens | CRI | Color °T                 | Voltage |
|-------------|------|-------|---------------------|-----|--------------------------|---------|
| DCP-BLBBR30 | BR30 | 12 W  | 1200 lm             | 90  | RGB + 2700 K -<br>6500 K | 120 V   |