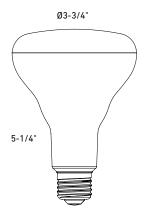

| Model       | Size | Watts | Delivered<br>lumens | CRI | Color °T                 | Voltage |
|-------------|------|-------|---------------------|-----|--------------------------|---------|
| DCP-BLBBR30 | BR30 | 12 W  | 1200 lm             | 90  | RGB + 2700 K -<br>6500 K | 120 V   |