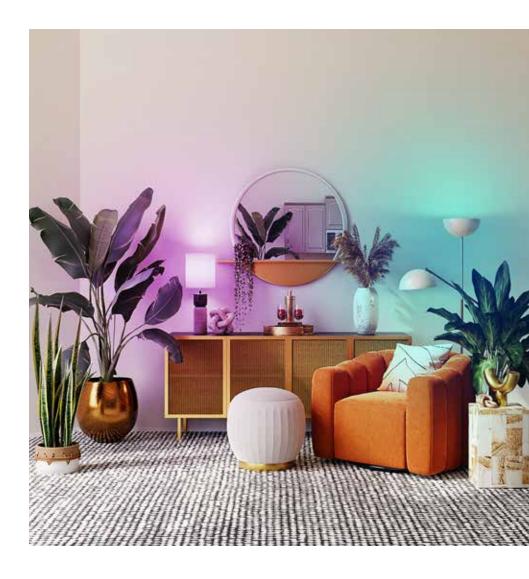

# **A21 PR0**

Enter the world of Smart lighting with our array of dimmable LED Bluetooth controlled bulbs that emit a full spectrum of vibrant colors or tunable pure whites ranging from 2700 to 6500 K.

### Specifications

Full color spectrum
2700K - 6500K in pure whites
Suitable for enclosed fixtures
Dimmable through the Dals Connect app and the Clicc remote (DCP-RMCT)
5-year warranty