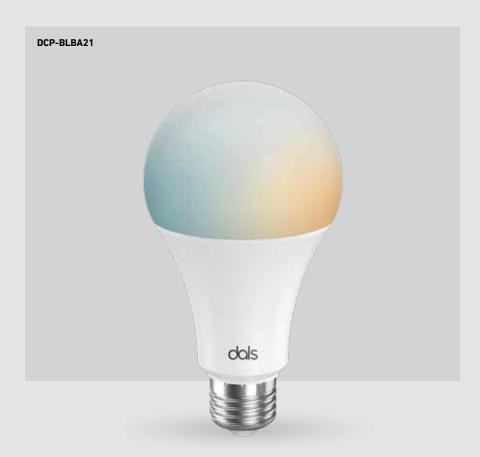

#### DCP-BLBA21

# **A21 PR0**

Enter the world of Smart lighting with our array of dimmable LED Bluetooth controlled bulbs that emit a full spectrum of vibrant colors or tunable pure whites ranging from 2700 to 6500 K.

### Specifications

Full color spectrum
2700K - 6500K in pure whites
Suitable for enclosed fixtures
Dimmable through the Dals Connect app and the Clicc remote (DCP-RMCT)
5-year warranty