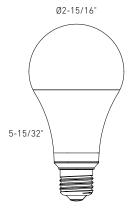

| Model      | Size | Watts | Delivered<br>lumens | CRI | Color °T                 | Voltage |
|------------|------|-------|---------------------|-----|--------------------------|---------|
| DCP-BLBA21 | A21  | 12 W  | 1100 lm             | 90  | RGB + 2700 K -<br>6500 K | 120 V   |