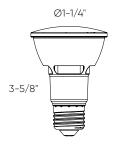

| Model       | Size  | Watts | Delivered lumens | CRI | Color °T              | Voltage |
|-------------|-------|-------|------------------|-----|-----------------------|---------|
| SM-BLBPAR20 | PAR20 | 6 W   | 500 lm           | 80+ | RGB + 2700 K - 6500 K | 120 V   |