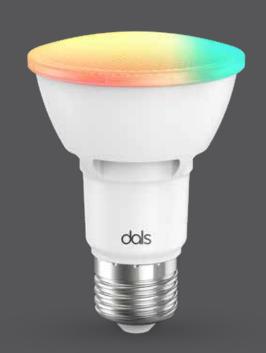

# **PAR20** smart

NEW

Enter the world of Smart lighting with our wide range of dimmable LED Wi-Fi controlled bulbs. With a full spectrum of vibrant colors and tunable pure whites ranging from 2700 to 6500 K, you can let your imagination flow. For tranquility and peace of mind, easily control and manage your lighting remotely with the new DALS Connect App™ using your mobile device or preferred Al home assistant.

### SM-BLBPAR20

RGB+CCT smart bulb with embedded Wi-Fi-enabled controller which you can control with your smartphone

## SM-BLBPAR20