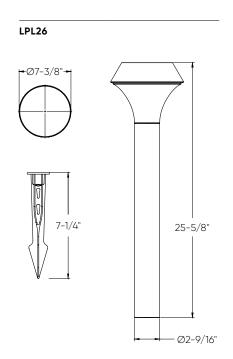

| Model    | Size | Watts | Delivered lumens | CRI | Color °T | Voltage |  |
|----------|------|-------|------------------|-----|----------|---------|--|
| LPL26-3K | 26"  | 13 W  | 800 lm           | 80  | 3000 K   | 12 VAC  |  |

# **Specifications**

Over 50,000 hours of service life 12VAC input

Ground stake included

147° beam angle

Frosted lens

Can be mounted to wood or concrete (screws not included)

Cast aluminum construction

Suitable for wet locations

#### LPL26-3K-BK

26" landscape path light with 800 lumens at 3000K in a black finish