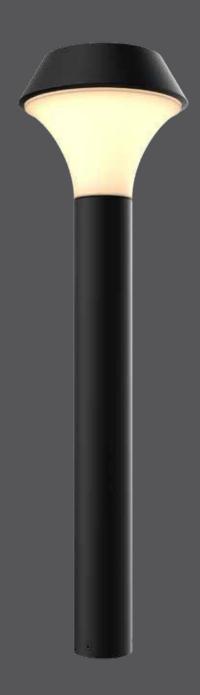

# Beacon

The Beacon, a minimal light that creates a big impact. Light up garden beds, walkways, or driveways with this low-voltage LED fixture made of solid aluminum with a black powder-coated finish. The included ground spike allows this light to be placed effortlessly in any area of your yard.

# **Specifications**

Over 50,000 hours of service life 12VAC input

Ground stake included

147° beam angle

Frosted lens

Can be mounted to wood or concrete (screws not included)

Cast aluminum construction

Suitable for wet locations