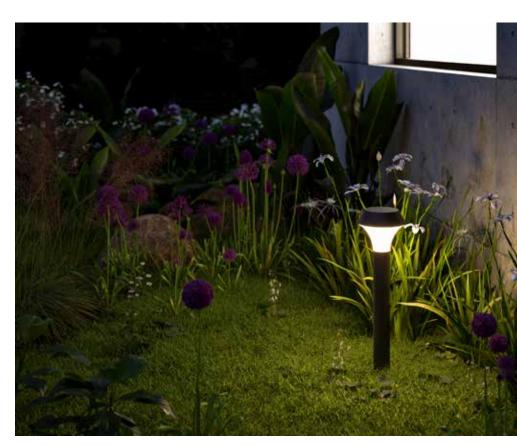

# Beacon

The Beacon, a minimal light that creates a big impact. Light up garden beds, walkways, or driveways with this low-voltage LED fixture made of solid aluminum with a black powder-coated finish. The included ground spike allows this light to be placed effortlessly in any area of your yard.