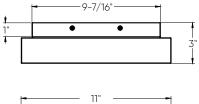

| Model    | Size | Watts | Delivered lumens | CRI | Color °T          | Voltage |
|----------|------|-------|------------------|-----|-------------------|---------|
| FUZ11-CC | 11"  | 15 W  | 1000 lm          | 80  | 2700, 3000, 3500, | 120 V   |
|          |      |       |                  |     | 4000, 5000 K      |         |