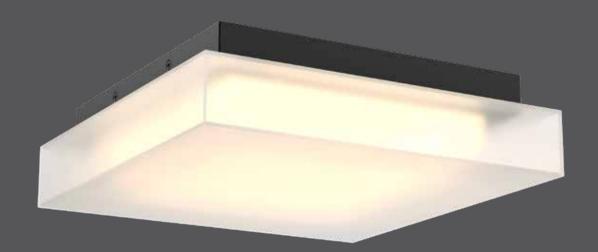

# Misty

NEW

COLOR TEMPERATURE

This new Flush mount offers clean lines and a wonderful semi-opaque diffuser that adds flair without being the center of attention. It will definitely blend into any project you may have.

### FUZ11-CC

Dimmable flush mount in a black finish