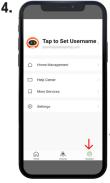

# ANDROID INSTRUCTIONS

Download our free app Télécharger notre application gratuite

works with the Google Assistant

Covering and the App Store Google Play

amazon alexa

## Wi**Fi**