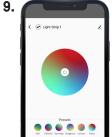

COLORS

In the "Presets" section, you can edit a preselected color, enter a new color and then save it.

SCENES

In the "Presets" section, you can select or create your own home atmosphere.

To personnalize your scene, click on "Edit".