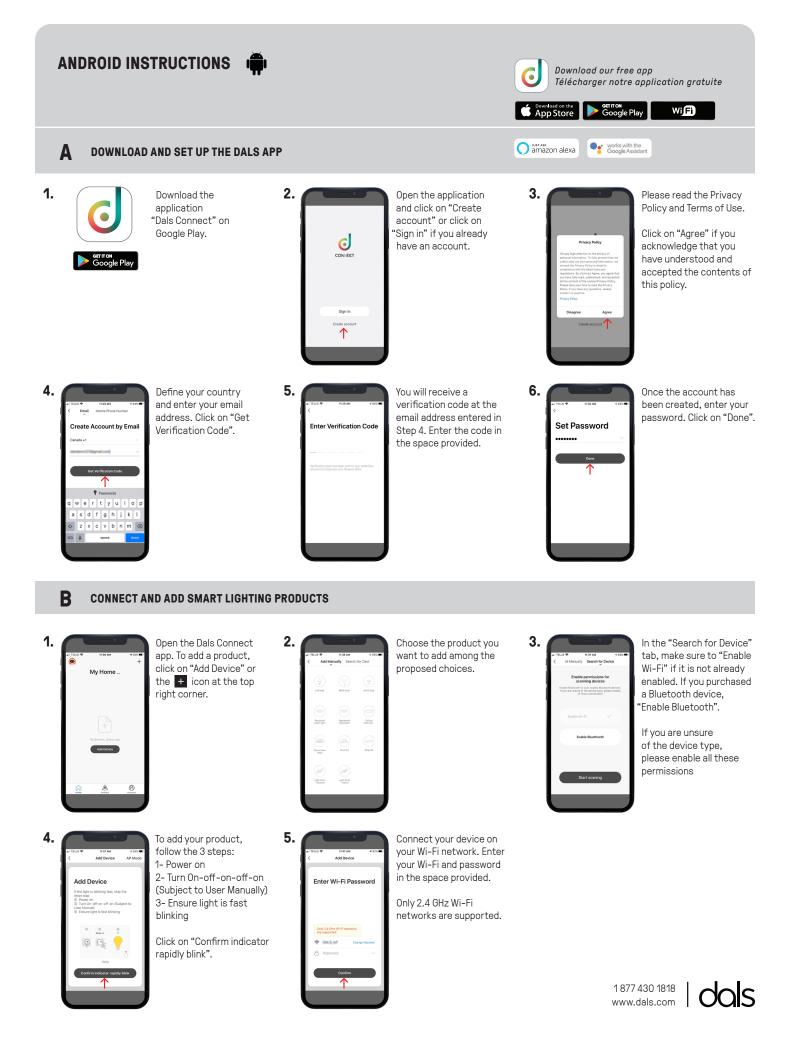

#### ANDROID INSTRUCTIONS Download our free app . Télécharger notre application gratuite Google Play Download on the App Store WiFi amazon alexa works with the Google Assistant B **CONNECT AND ADD SMART LIGHTING PRODUCTS** 6. Your device is now 7. Your device has been 8. You can name vour connecting to your added successfully. devices here. It will help Wi-Fi network. Place you to organize your your router, mobile Click on "Done" devices tree in the menu. Connecting... ice added successfully phone, and device as Light Strip 1 Z close as possible. If the connection failed, please 2% ensure the last steps were done correctly. wertyuio Repeat if needed. asdfghjk ⇔ z x c v b n m ⊗ ⊖ & space 9. Your device will appear on your home screen. You can directly manage all My Home

can directly manage all of your lighting products here.

LIGHT UP YOUR WORLD WITH DALS

С

You can directly manage all of your lighting products on the menu by toggling On/Off or by clicking on a device for full customization.