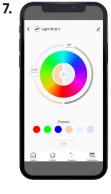

COLORS

In the "Presets" section, you can edit a preselected color, enter a new color and then save it.

SCENES

In the "Presets" section, you can select or create your own home atmosphere.

To personnalize your scene, click on "Edit".

#### SCENES

Once you clicked on "Edit", you can change the scene name, create your own color composition, select your conversion mode (Static/Flash/Breath) and adjust the conversion speed.

You can configure time actions by clicking on "Add timing" which let the app toggle lights On/Off at a specific time.