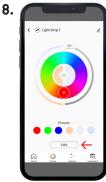

### **C** LIGHT UP YOUR WORLD WITH DALS

You can directly manage all of your lighting products on the menu by toggling On/Off or by clicking on a device for full customization.

Once you clicked on a device, you can set its colors, create multiple scenes and configure schedules.

COLORS

In the "Presets" section, you can edit a preselected color, enter a new color and then save it.

SCENES

In the "Presets" section, you can select or create your own home atmosphere.

To personnalize your scene, click on "Edit".