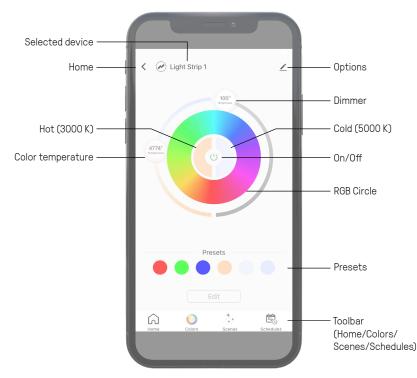

### **C** LIGHT UP YOUR WORLD WITH DALS

You can directly manage all of your lighting products on the menu by toggling On/Off or by clicking on a device for full customization.

Once you clicked on a device, you can set its colors, create multiple scenes and configure schedules.

COLORS

In the "Presets" section, you can edit a preselected color, enter a new color and then save it.

SCENES

In the "Presets" section, you can select or create your own home atmosphere.

To personnalize your scene, click on "Edit".

#### SCENES

Once you clicked on "Edit", you can change the scene name, create your own color composition, select your conversion mode (Static/Flash/Breath) and adjust the conversion speed.

You can configure time actions by clicking on "Add timing" which let the app toggle lights On/Off at a specific time.