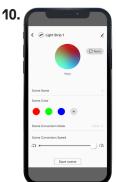

#### SCENES

Once you clicked on "Edit", you can change the scene name, create your own color composition, select your conversion mode (Static/Flash/Breath) and adjust the conversion speed.

You can configure time actions by clicking on "Add timing" which let the app toggle lights On/Off at a specific time.