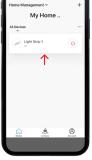

can directly manage all of your lighting products here.

LIGHT UP YOUR WORLD WITH DALS

С

You can directly manage all of your lighting products on the menu by toggling On/Off or by clicking on a device for full customization.

### **C** LIGHT UP YOUR WORLD WITH DALS

You can directly manage all of your lighting products on the menu by toggling On/Off or by clicking on a device for full customization.

Once you clicked on a device, you can set its colors, create multiple scenes and configure schedules.