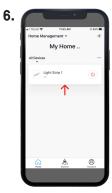

can directly manage all of your lighting products here.

LIGHT UP YOUR WORLD WITH DALS

С

You can directly manage all of your lighting products on the menu by toggling On/Off or by clicking on a device for full customization.

### **C** LIGHT UP YOUR WORLD WITH DALS

You can directly manage all of your lighting products on the menu by toggling On/Off or by clicking on a device for full customization.

Once you clicked on a device, you can set its colors, create multiple scenes and configure schedules.