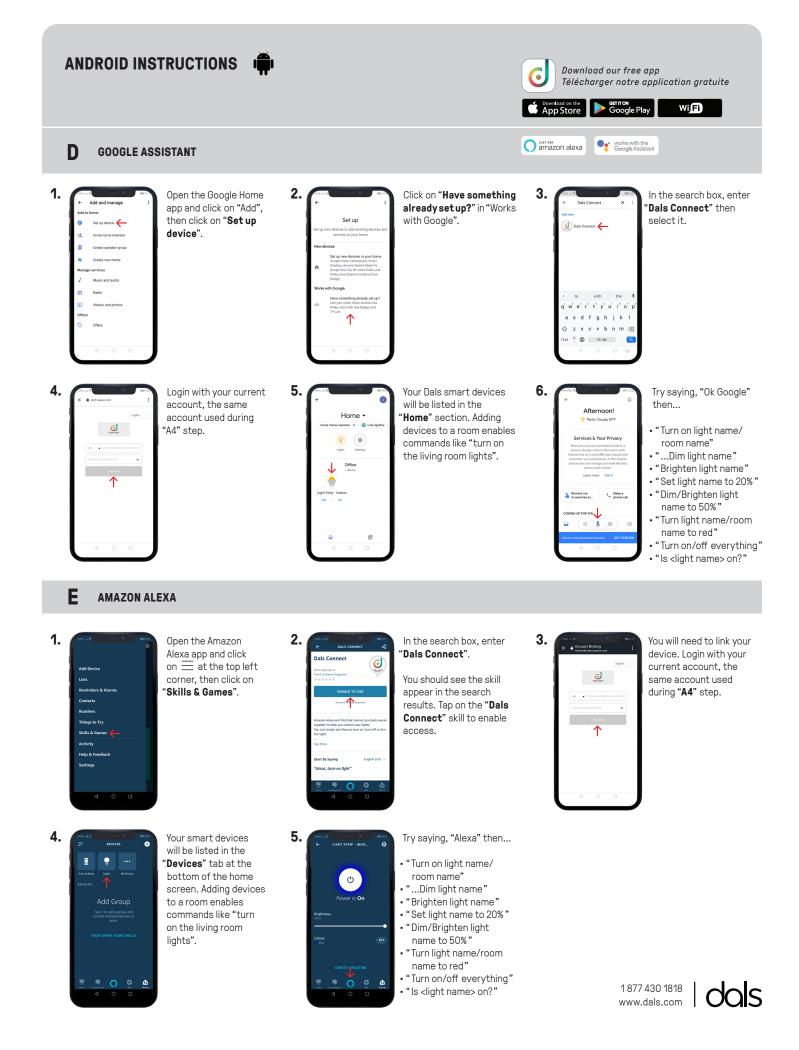

#### ANDROID INSTRUCTIONS Download our free app . Télécharger notre application gratuite Google Play Download on the App Store WiFi amazon alexa works with the Google Assistant B **CONNECT AND ADD SMART LIGHTING PRODUCTS** 6. Your device is now 7. Your device has been 8. You can name vour connecting to your added successfully. devices here. It will help Wi-Fi network. Place you to organize your your router, mobile Click on "Done" devices tree in the menu. Connecting... ice added successfully phone, and device as Light Strip 1 Z close as possible. If the connection failed, please 2% ensure the last steps were done correctly. wertyuio Repeat if needed. asdfghjk ⇔ z x c v b n m ⊗ ⊖ & space 9. Your device will appear on your home screen. You can directly manage all My Home