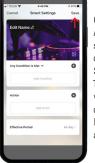

#### ANDROID INSTRUCTIONS Download our free app . Télécharger notre application gratuite Google Play Download on the App Store WiFi amazon alexa works with the Google Assistant B **CONNECT AND ADD SMART LIGHTING PRODUCTS** 6. Your device is now 7. Your device has been 8. You can name vour connecting to your added successfully. devices here. It will help Wi-Fi network. Place you to organize your your router, mobile Click on "Done" devices tree in the menu. Connecting... ice added successfully phone, and device as Light Strip 1 Z close as possible. If the connection failed, please 2% ensure the last steps were done correctly. wertyuio Repeat if needed. asdfghjk ⇔ z x c v b n m ⊗ ⊖ & space 9. Your device will appear on your home screen. You can directly manage all My Home