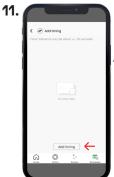

#### SCENES

Once you clicked on "Edit", you can change the scene name, create your own color composition, select your conversion mode (Static/Flash/Breath) and adjust the conversion speed.

You can configure time actions by clicking on "Add timing" which let the app toggle lights On/Off at a specific time.

#### SCHEDULES

12.

Once you clicked on "Add timing", you can set the time and then select how often you want the device to switch On/Off.

1 877 430 1818 www.dals.com