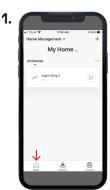

#### ACTIONS

Scenario" let you control multiple devices with one tap or by using an Al speaker through voice commands.

"Automation" execute automatically according to conditions such as the weather, device status, and time.

AUTOMATION

Once you clicked on "Add Automation Scenario", select a condition by clicking on the + icon. Same thing for the action. Then enter the period in which the automation will occur.

Edit the name, the picture and click on "Save".