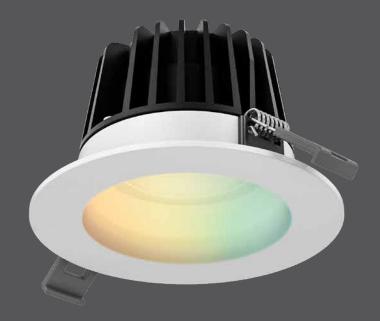

# Smart recessed light

When choosing a recessed fixture, eliminating glare is a priority. The unique positioning of the LED module in this series of downlights will meet that important need. The SMART RGR4 will add a touch of personnality to your room with the help of our new DALS Connect™ App.

#### SM-RGR4

4" RGB+CCT smart fixture with embedded WiFi-enabled controller which you can control with your smartphone