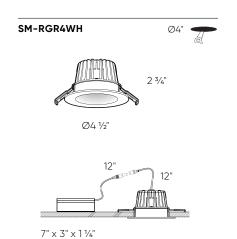

| Model     | Size | Watts | Delivered lumens | CRI | Color °T              | Voltage |
|-----------|------|-------|------------------|-----|-----------------------|---------|
| SM-RGR4WH | 4"   | 14 W  | 700 lm           | 80+ | RGB + 2700 K - 6500 K | 120 V   |

#### SM-RGR4

4" RGB+CCT smart fixture with embedded WiFi-enabled controller which you can control with your smartphone