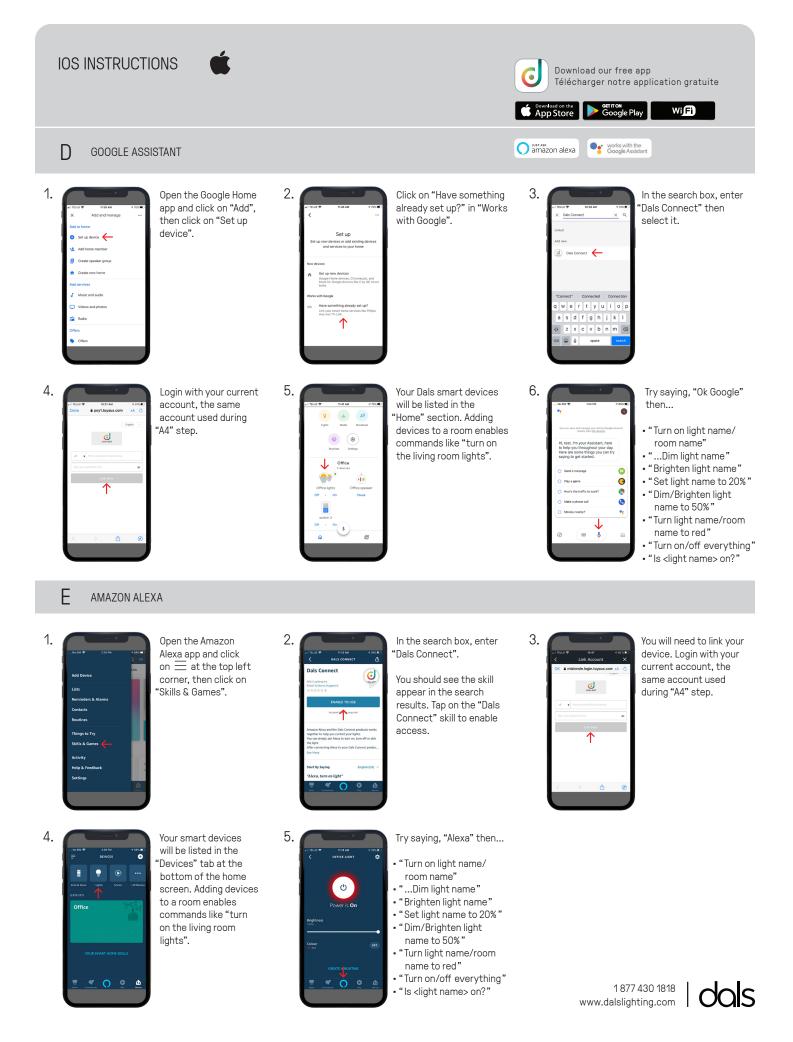

4.

ACCOUNT

Set your profil, secure your account, connect to Al speaker such as Google assistant or Amazon Alexa and much more.

Need help? Click on Help Center" button

Download our free app Télécharger notre application gratuite

> works with the Google Assistant

Download on the App Store George Play

amazon alexa

Wi**Fi** 