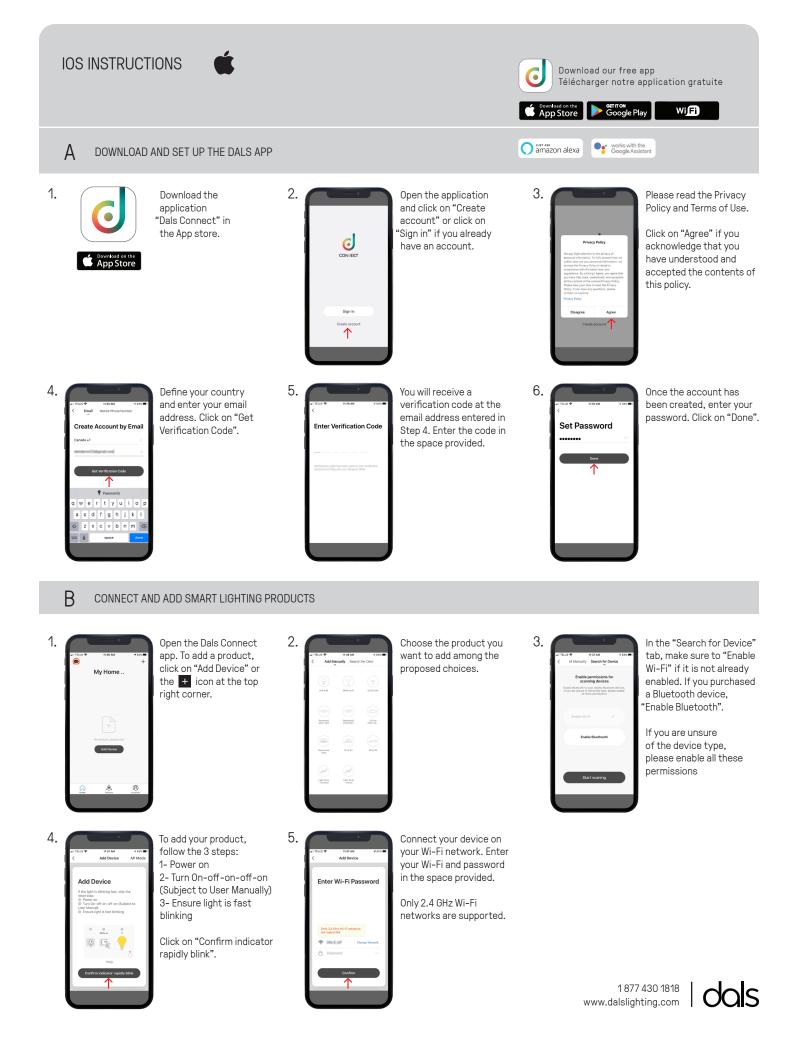

# LIGHT UP YOUR WORLD WITH DALS

С

You can directly manage all of your lighting products on the menu by toggling On/Off or by clicking on a device for full customization.

### LIGHT UP YOUR WORLD WITH DALS

С

9.

You can directly manage all of your lighting products on the menu by toggling On/Off or by clicking on a device for full customization.

Once you clicked on a device, you can set its colors, create multiple scenes and configure schedules.