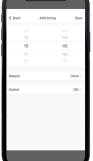

## SCHEDULES

12.

Once you clicked on "Add timing", you can set the time and then select how often you want the device to switch On/Off.

1 877 430 1818 www.dalslighting.com