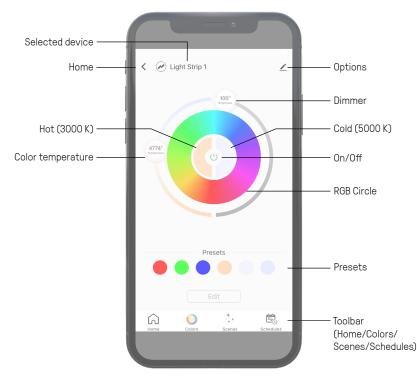

### LIGHT UP YOUR WORLD WITH DALS

С

9.

You can directly manage all of your lighting products on the menu by toggling On/Off or by clicking on a device for full customization.

Once you clicked on a device, you can set its colors, create multiple scenes and configure schedules.

COLORS

In the "Presets" section, you can edit a preselected color, enter a new color and then save it.

SCENES

In the "Presets" section, you can select or create your own home atmosphere.

To personnalize your scene, click on "Edit".