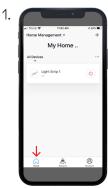

# LIGHT UP YOUR WORLD WITH DALS

С

You can directly manage all of your lighting products on the menu by toggling On/Off or by clicking on a device for full customization.

### LIGHT UP YOUR WORLD WITH DALS

С

9.

You can directly manage all of your lighting products on the menu by toggling On/Off or by clicking on a device for full customization.

Once you clicked on a device, you can set its colors, create multiple scenes and configure schedules.