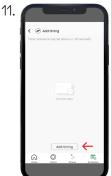

SCHEDULES

## SCHEDULES

12.

Once you clicked on "Add timing", you can set the time and then select how often you want the device to switch On/Off.

1 877 430 1818 www.dalslighting.com