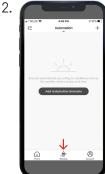

### ACTIONS

Scenario" let you control multiple devices with one tap or by using an Al speaker through voice commands.

'Automation" execute automatically according to conditions such as the weather, device status, and time.

#### AUTOMATION

Once you clicked on "Add Automation Scenario", select a condition by clicking on the + icon. Same thing for the action. Then enter the period in which the automation will occur.

Edit the name, the picture and click on "Save".