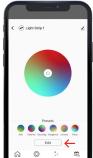

# LIGHT UP YOUR WORLD WITH DALS

С

You can directly manage all of your lighting products on the menu by toggling On/Off or by clicking on a device for full customization.

### LIGHT UP YOUR WORLD WITH DALS

С

9.

You can directly manage all of your lighting products on the menu by toggling On/Off or by clicking on a device for full customization.

Once you clicked on a device, you can set its colors, create multiple scenes and configure schedules.

COLORS

In the "Presets" section, you can edit a preselected color, enter a new color and then save it.

SCENES

In the "Presets" section, you can select or create your own home atmosphere.

To personnalize your scene, click on "Edit".