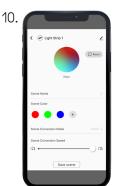

### LIGHT UP YOUR WORLD WITH DALS

С

9.

You can directly manage all of your lighting products on the menu by toggling On/Off or by clicking on a device for full customization.

Once you clicked on a device, you can set its colors, create multiple scenes and configure schedules.

#### SCENES

Once you clicked on "Edit", you can change the scene name, create your own color composition, select your conversion mode (Static/Flash/Breath) and adjust the conversion speed.

You can configure time actions by clicking on "Add timing" which let the app toggle lights On/Off at a specific time.