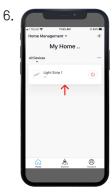

# LIGHT UP YOUR WORLD WITH DALS

С

You can directly manage all of your lighting products on the menu by toggling On/Off or by clicking on a device for full customization.

### LIGHT UP YOUR WORLD WITH DALS

С

9.

You can directly manage all of your lighting products on the menu by toggling On/Off or by clicking on a device for full customization.

Once you clicked on a device, you can set its colors, create multiple scenes and configure schedules.