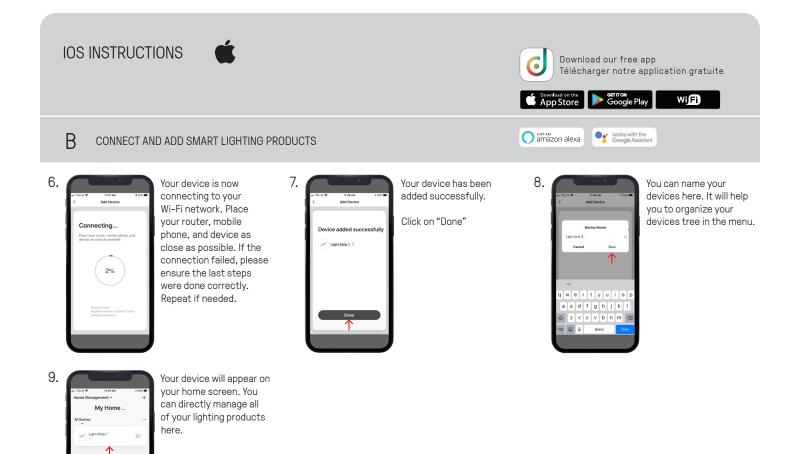

### LIGHT UP YOUR WORLD WITH DALS

С

9.

You can directly manage all of your lighting products on the menu by toggling On/Off or by clicking on a device for full customization.

Once you clicked on a device, you can set its colors, create multiple scenes and configure schedules.

COLORS

In the "Presets" section, you can edit a preselected color, enter a new color and then save it.

SCENES

In the "Presets" section, you can select or create your own home atmosphere.

To personnalize your scene, click on "Edit".

#### SCENES

Once you clicked on "Edit", you can change the scene name, create your own color composition, select your conversion mode (Static/Flash/Breath) and adjust the conversion speed.

You can configure time actions by clicking on "Add timing" which let the app toggle lights On/Off at a specific time.