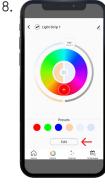

COLORS

In the "Presets" section, you can edit a preselected color, enter a new color and then save it.

SCENES

In the "Presets" section, you can select or create your own home atmosphere.

To personnalize your scene, click on "Edit".

#### SCENES

Once you clicked on "Edit", you can change the scene name, create your own color composition, select your conversion mode (Static/Flash/Breath) and adjust the conversion speed.

You can configure time actions by clicking on "Add timing" which let the app toggle lights On/Off at a specific time.