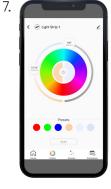

### LIGHT UP YOUR WORLD WITH DALS

С

9.

You can directly manage all of your lighting products on the menu by toggling On/Off or by clicking on a device for full customization.

Once you clicked on a device, you can set its colors, create multiple scenes and configure schedules.

COLORS

In the "Presets" section, you can edit a preselected color, enter a new color and then save it.

SCENES

In the "Presets" section, you can select or create your own home atmosphere.

To personnalize your scene, click on "Edit".