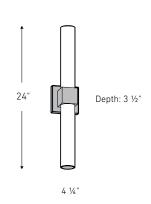

| Model           | Size | Watts | Delivered<br>lumens | CRI | Color °T          | Voltage |
|-----------------|------|-------|---------------------|-----|-------------------|---------|
| LEDVAN002-CC-24 | 24"  | 24 W  | 1525 lm             | 90  | 2700, 3000, 3500, | 120 V   |
| LEDVAN002-CC-36 | 36"  | 32 W  | 2050 lm             |     | 4000, 5000 K      |         |

## LEDVAN002-CC-24



LEDVAN002-CC-36





## Specifications

Switch-selectable CCT Round frosted glass lens Integrated dimmable direct AC LED technology 5-year warranty

## Finish



## Note

Other color temperatures, finishes, and voltage options are available but may require minimum order quantities (MOQs) and longer lead times. Please contact your DALS representative for more information.