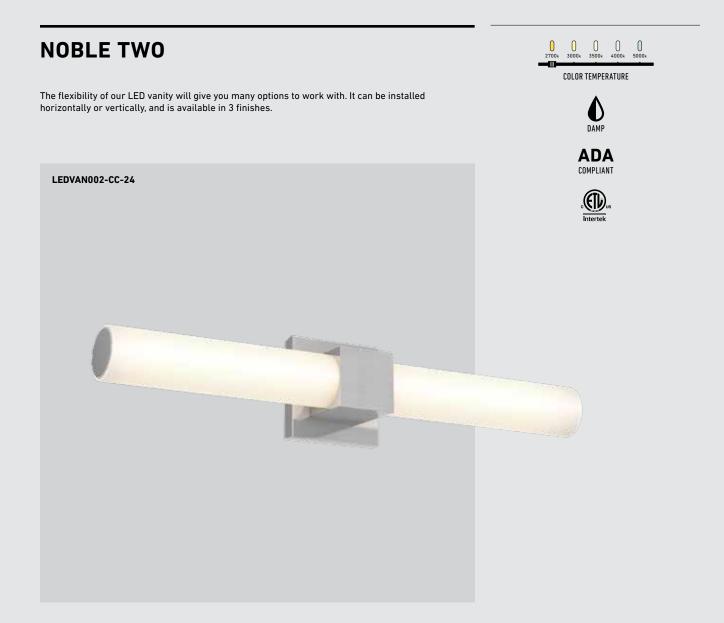

| Model           | Size | Watts | Delivered<br>lumens | CRI | Color °T          | Voltage |
|-----------------|------|-------|---------------------|-----|-------------------|---------|
| LEDVAN002-CC-24 | 24"  | 24 W  | 1525 lm             | 90  | 2700, 3000, 3500, | 120 V   |
| LEDVAN002-CC-36 | 36"  | 32 W  | 2050 lm             |     | 4000, 5000 K      |         |

## LEDVAN002-CC-24



LEDVAN002-CC-36





## Specifications

Switch-selectable CCT Round frosted glass lens Integrated dimmable direct AC LED technology 5-year warranty

## Finish



## Note

Other color temperatures, finishes, and voltage options are available but may require minimum order quantities (MOQs) and longer lead times. Please contact your DALS representative for more information.