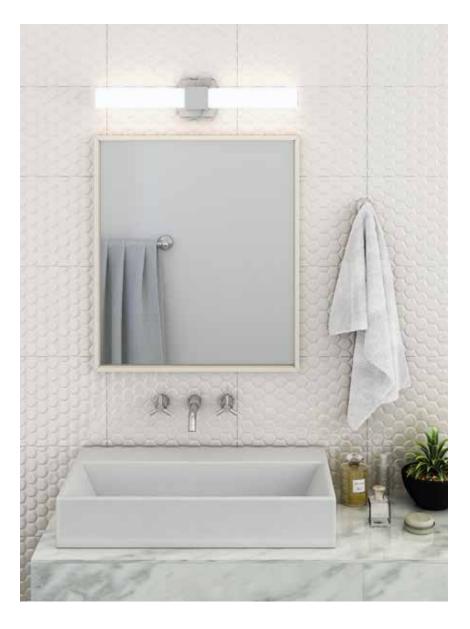

| Model           | Size | Watts | Delivered<br>lumens | CRI | Color °T          | Voltage |
|-----------------|------|-------|---------------------|-----|-------------------|---------|
| LEDVAN002-CC-24 | 24"  | 24 W  | 1525 lm             | 90  | 2700, 3000, 3500, | 120 V   |
| LEDVAN002-CC-36 | 36"  | 32 W  | 2050 lm             |     | 4000, 5000 K      |         |

## LEDVAN002-CC-24



LEDVAN002-CC-36





## Specifications

Switch-selectable CCT Round frosted glass lens Integrated dimmable direct AC LED technology 5-year warranty

## Finish



## Note

Other color temperatures, finishes, and voltage options are available but may require minimum order quantities (MOQs) and longer lead times. Please contact your DALS representative for more information.