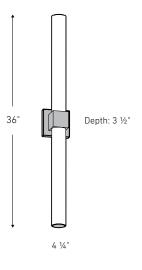

| Model           | Size | Watts | Delivered<br>lumens | CRI | Color °T          | Voltage |
|-----------------|------|-------|---------------------|-----|-------------------|---------|
| LEDVAN002-CC-24 | 24"  | 24 W  | 1525 lm             | 90  | 2700, 3000, 3500, | 120 V   |
| LEDVAN002-CC-36 | 36"  | 32 W  | 2050 lm             |     | 4000, 5000 K      |         |

## LEDVAN002-CC-24



LEDVAN002-CC-36





## Specifications

Switch-selectable CCT Round frosted glass lens Integrated dimmable direct AC LED technology 5-year warranty

## Finish



## Note

Other color temperatures, finishes, and voltage options are available but may require minimum order quantities (MOQs) and longer lead times. Please contact your DALS representative for more information.