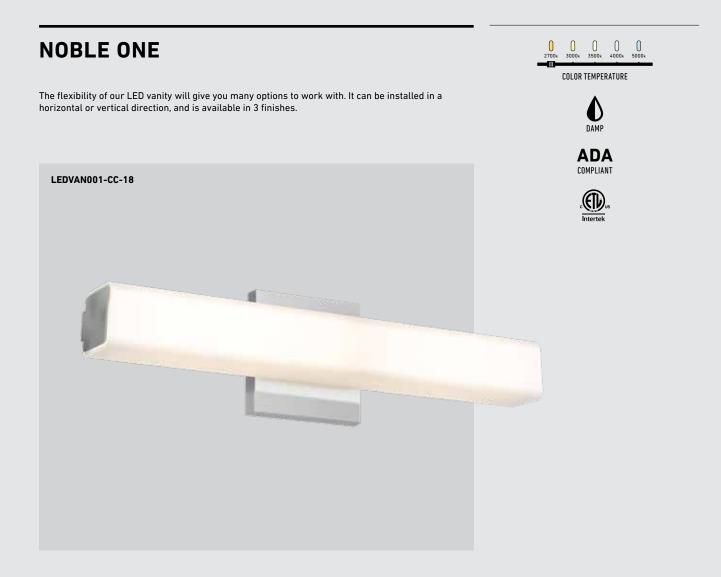

LEDVAN001-CC-18

LEDVAN001-CC-24

| Model           | Size | Watts | Delivered<br>lumens | CRI | Color °T          | Voltage |
|-----------------|------|-------|---------------------|-----|-------------------|---------|
| LEDVAN001-CC-18 | 18"  | 16 W  | 1000 lm             | 90  | 2700, 3000, 3500, | 120 V   |
| LEDVAN001-CC-24 | 24"  | 24 W  | 1600 lm             |     | 4000, 5000 K      |         |