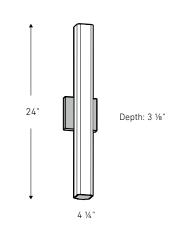

LEDVAN001-CC-18

LEDVAN001-CC-24

| Model           | Size | Watts | Delivered<br>lumens | CRI | Color °T          | Voltage |
|-----------------|------|-------|---------------------|-----|-------------------|---------|
| LEDVAN001-CC-18 | 18"  | 16 W  | 1000 lm             | 90  | 2700, 3000, 3500, | 120 V   |
| LEDVAN001-CC-24 | 24"  | 24 W  | 1600 lm             |     | 4000, 5000 K      |         |