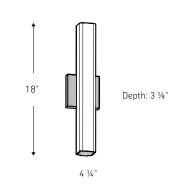

LEDVAN001-CC-18

LEDVAN001-CC-24

| Model           | Size | Watts | Delivered<br>lumens | CRI | Color °T          | Voltage |
|-----------------|------|-------|---------------------|-----|-------------------|---------|
| LEDVAN001-CC-18 | 18"  | 16 W  | 1000 lm             | 90  | 2700, 3000, 3500, | 120 V   |
| LEDVAN001-CC-24 | 24"  | 24 W  | 1600 lm             |     | 4000, 5000 K      |         |