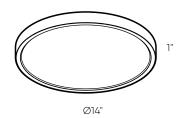

| Model     | Size | Watts | Delivered lumens | CRI | Color °T              | Voltage |
|-----------|------|-------|------------------|-----|-----------------------|---------|
| SM-FM08WH | 8"   | 10 W  | 800 lm           | 80+ | RGB + 2700 K - 6500 K | 120 V   |
| SM-FM14WH | 14"  | 18 W  | 1400 lm          | 80+ | RGB + 2700 K - 6500 K | 120 V   |

# SM-FM14WH