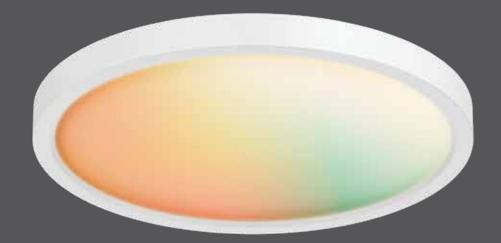

# **Delta smart**

The ultra-slim design of our Smart ceiling fixture is the cornerstone of LED lighting technology. This flush mount emits a uniform and true light creating the ambient atmosphere you desire with the push of a button.

# SM-FM08WH

8" RGB+CCT smart flush mount with embedded Wi-Fi-enabled controller which you can control with your smartphone

# Download the Dals Connect app

Wi-Fi - no hub needed Create groups Set schedules Remote access Compatible with Google Assistant and Amazon Alexa