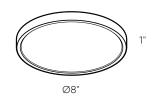

| Model     | Size | Watts | Delivered lumens | CRI | Color °T              | Voltage |
|-----------|------|-------|------------------|-----|-----------------------|---------|
| SM-FM08WH | 8"   | 10 W  | 800 lm           | 80+ | RGB + 2700 K - 6500 K | 120 V   |
| SM-FM14WH | 14"  | 18 W  | 1400 lm          | 80+ | RGB + 2700 K - 6500 K | 120 V   |

# SM-FM08WH

8" RGB+CCT smart flush mount with embedded Wi-Fi-enabled controller which you can control with your smartphone

# SM-FM08WH

5-year warranty