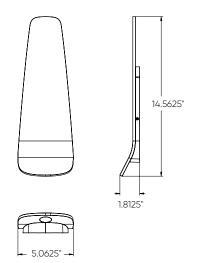

## **Specifications**

Cast aluminum construction
Fully sealed light engine
Up/down application
Over 50,000 hours of service life
Low profile design
Warm white light output
Superior color consistency
Integrated dimmable driver
ADA compliant
Suitable for wet locations
Refer to website for dimmer compatibility
Ideal operating temperature:
-20° to 40° C