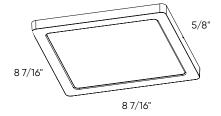

# Slim square flush mount

Slim design and uniform light output are the cornerstone of our LED flush mounts. Available in two sizes to give you the flexibility to personalize your lighting project.

| Model  | Size | Watts | Delivered lumens | LED lumens | CRI | Color °T | Voltage |
|--------|------|-------|------------------|------------|-----|----------|---------|
| 7205SQ | 5"   | 10 W  | 470 lm           | 550 lm     | 90  | 3000 K   | 120 V   |
| 7209SQ | 9"   | 19 W  | 1080 lm          | 1150 lm    | 90  | 3000 K   | 120 V   |

## 7209SQ