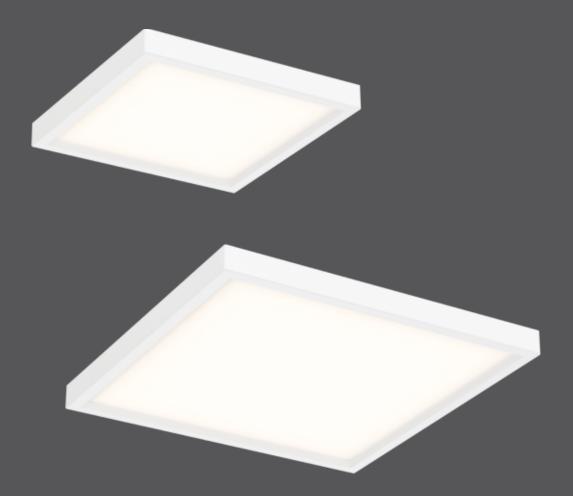

# Slim square flush mount

Slim design and uniform light output are the cornerstone of our LED flush mounts. Available in two sizes to give you the flexibility to personalize your lighting project.

| Model  | Size | Watts | Delivered lumens | LED lumens | CRI | Color °T | Voltage |
|--------|------|-------|------------------|------------|-----|----------|---------|
| 7205SQ | 5"   | 10 W  | 470 lm           | 550 lm     | 90  | 3000 K   | 120 V   |
| 7209SQ | 9"   | 19 W  | 1080 lm          | 1150 lm    | 90  | 3000 K   | 120 V   |

## 7205SQ-WH

Dimmable 5" square ceiling flush mount in a white finish