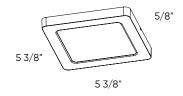

# Slim square flush mount

Slim design and uniform light output are the cornerstone of our LED flush mounts. Available in two sizes to give you the flexibility to personalize your lighting project.

| Model  | Size | Watts | Delivered lumens | LED lumens | CRI | Color °T | Voltage |
|--------|------|-------|------------------|------------|-----|----------|---------|
| 7205SQ | 5"   | 10 W  | 470 lm           | 550 lm     | 90  | 3000 K   | 120 V   |
| 7209SQ | 9"   | 19 W  | 1080 lm          | 1150 lm    | 90  | 3000 K   | 120 V   |

## 7205SQ