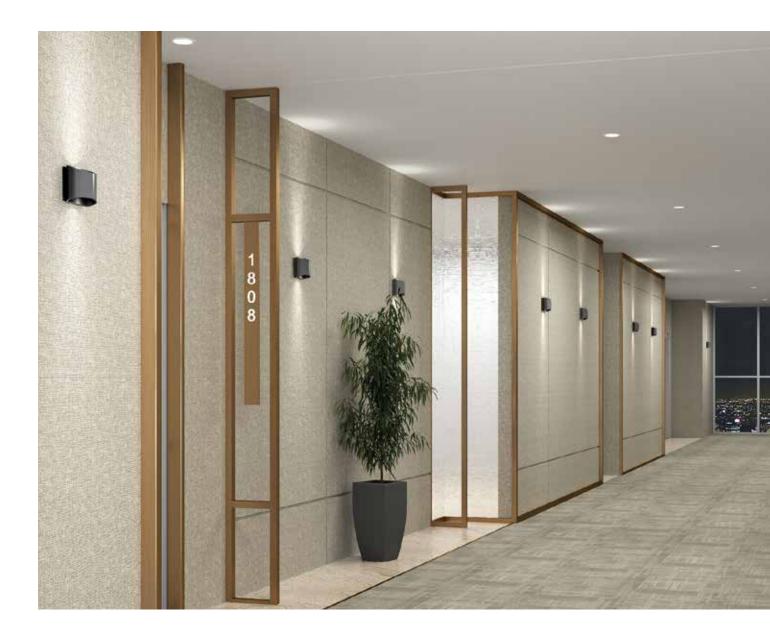

# HARLOW

This distinctive LED wall-mounted sconce permeates a gentle multi-directional light. Its unique geometric shape and robust design will provide a dramatic flare to any indoor/outdoor space. Ideal for residential and commercial projects, its warm splashes of light create an impressive architectural and alluring touch.