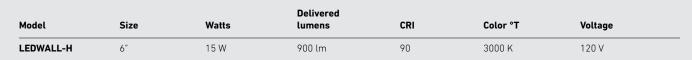

# HARLOW

This distinctive LED wall-mounted sconce permeates a gentle multi-directional light. Its unique geometric shape and robust design will provide a dramatic flare to any indoor/outdoor space. Ideal for residential and commercial projects, its warm splashes of light create an impressive architectural and alluring touch.







3000k







#### Specifications

Made of extruded aluminum Fully sealed light engine Unique up and down lighting output Integrated dimmable driver 5-year warranty

### Finish



## Note

Other color temperatures, finishes, and voltage options are available but may require minimum order quantities (MOQs) and longer lead times. Please contact your DALS representative for more information.

## LEDWALL-H