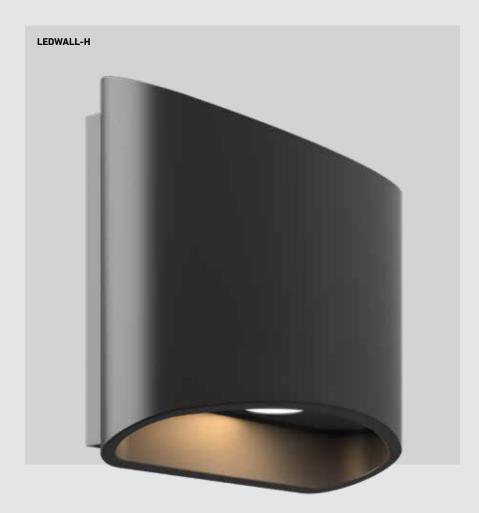

# HARLOW

This distinctive LED wall-mounted sconce permeates a gentle multi-directional light. Its unique geometric shape and robust design will provide a dramatic flare to any indoor/outdoor space. Ideal for residential and commercial projects, its warm splashes of light create an impressive architectural and alluring touch.

## LEDWALL-H