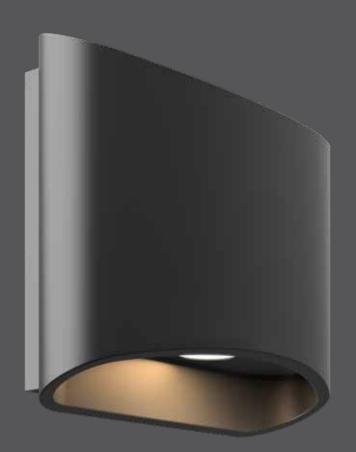

# Harlow

This distinctive LED wall-mounted sconce permeates a gentle multi-directional light. Its unique geometric shape and robust design will provide a dramatic flare to any indoor/outdoor space. Ideal for residential and commercial projects, its warm splashes of light create an impressive architectural and alluring touch.

### Specifications

Made of extruded aluminum Fully sealed light engine Over 50,000 hours of service life Unique up and down lighting output Low profile design Warm white light output Superior color consistency Integrated dimmable driver ADA compliant Suitable for wet locations Refer to website for dimmer compatibility Ideal operating temperature: -20° to 40° C 5-year warranty