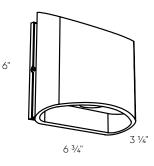

| Model     | Size | Watts | Delivered<br>lumens | CRI | Color °T | Voltage |
|-----------|------|-------|---------------------|-----|----------|---------|
| LEDWALL-H | 6"   | 15 W  | 900 lm              | 90  | 3000 K   | 120 V   |