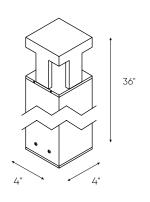

| Model       | Height | Watts | Delivered lumens | LED lumens | CRI | Color °T | Voltage |
|-------------|--------|-------|------------------|------------|-----|----------|---------|
| LEDPATH003D | 36"    | 7.5 W | 180 lm           | 700 lm     | 90  | 3000 K   | 120 V   |
| LEDPATH004D | 36"    | 7.5 W | 350 lm           | 700 lm     | 90  | 3000 K   | 120 V   |

# Specifications

Over 50,000 hours of service life "X" shaped lighting pattern (LEDPATH003) Low power consumption Superior color consistency Integrated dimmable driver Anchor bolts included Suitable for wet locations Refer to website for dimmer compatibility Ideal operating temperature: -20° to 40° C 5-year warranty