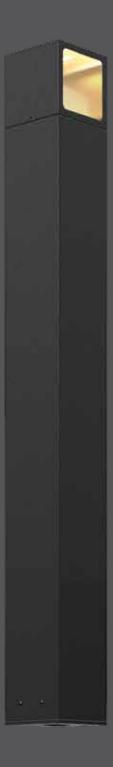

## LEDPATH004D

# Stature

Add warm light to your outdoor landscape with these contemporary bollards. A modern statement, the Stature series features integrated LED's to ensure a long-lasting, energy-efficient, and maintenance-free illumination.

# Specifications

Over 50,000 hours of service life "X" shaped lighting pattern (LEDPATH003) Low power consumption Superior color consistency Integrated dimmable driver Anchor bolts included Suitable for wet locations Refer to website for dimmer compatibility Ideal operating temperature: -20° to 40° C 5-year warranty