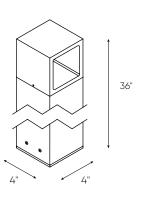

| Model       | Height | Watts | Delivered lumens | LED lumens | CRI | Color °T | Voltage |
|-------------|--------|-------|------------------|------------|-----|----------|---------|
| LEDPATH003D | 36"    | 7.5 W | 180 lm           | 700 lm     | 90  | 3000 K   | 120 V   |
| LEDPATH004D | 36"    | 7.5 W | 350 lm           | 700 lm     | 90  | 3000 K   | 120 V   |

# Specifications

Over 50,000 hours of service life "X" shaped lighting pattern (LEDPATH003) Low power consumption Superior color consistency Integrated dimmable driver Anchor bolts included Suitable for wet locations Refer to website for dimmer compatibility Ideal operating temperature: -20° to 40° C 5-year warranty