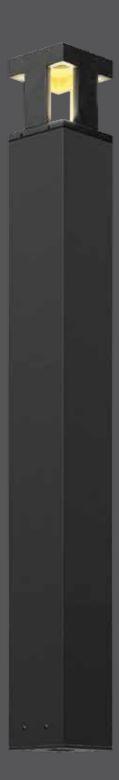

## LEDPATH003D

# Stature

Add warm light to your outdoor landscape with these contemporary bollards. A modern statement, the Stature series features integrated LED's to ensure a long-lasting, energy-efficient, and maintenance-free illumination.

# Specifications

Over 50,000 hours of service life "X" shaped lighting pattern (LEDPATH003) Low power consumption Superior color consistency Integrated dimmable driver Anchor bolts included Suitable for wet locations Refer to website for dimmer compatibility Ideal operating temperature: -20° to 40° C 5-year warranty