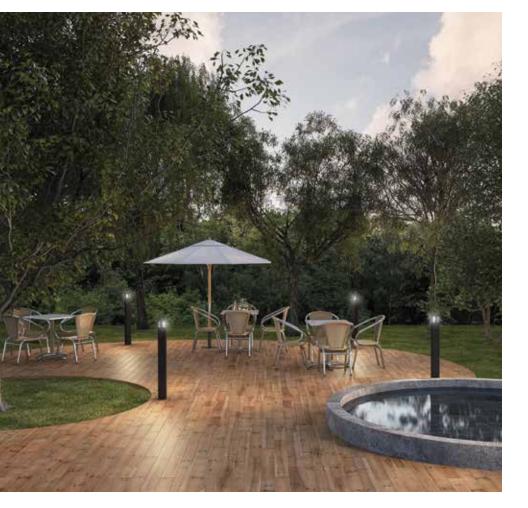

# Stature

Add warm light to your outdoor landscape with these contemporary bollards. A modern statement, the Stature series features integrated LED's to ensure a long-lasting, energy-efficient, and maintenance-free illumination.