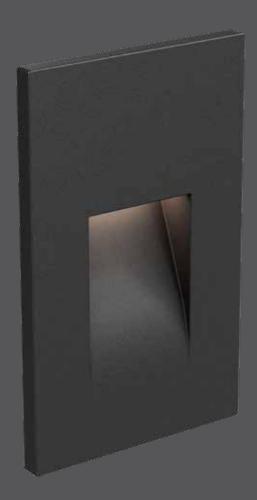

# Echo

Inspiration will come in abundance once you try our LED accent step lights. Use them outdoors on your deck or on the stairs inside your home. You will be truly impressed by the effect!

| Model       | Watts | Delivered lumens | LED lumens | CRI | Color °T | Voltage |
|-------------|-------|------------------|------------|-----|----------|---------|
| LEDSTEP002D | 3 W   | 70 lm            | 285 lm     | 80  | 3000 K   | 120 V   |

## **Specifications**

5-year warranty

Die-cast aluminum housing Over 50,000 hours of service life Warm white light output Optimized light spread Low power consumption Excellent color rendering Superior light color consistency Aesthetic profile Dimmable Install in standard electrical junction box Suitable for wet locations Refer to website for dimmer compatibility Ideal operating temperature: -20° to 40° C

#### Finish

**BK** Black

SG Silver grey

WH White