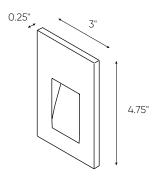

------|-------|------------------|------------|-----|----------|---------|
| LEDSTEP002D | 3 W   | 70 lm            | 285 lm     | 80  | 3000 K   | 120 V   |

## **Specifications**

5-year warranty

Die-cast aluminum housing Over 50,000 hours of service life Warm white light output Optimized light spread Low power consumption Excellent color rendering Superior light color consistency Aesthetic profile Dimmable Install in standard electrical junction box Suitable for wet locations Refer to website for dimmer compatibility Ideal operating temperature: -20° to 40° C

#### Finish

**BK** Black

SG Silver grey

WH White

#### Note

Other color °T and finishes available, but may require MOQ's and longer lead times. Please contact your DALS representative for more information.



## LEDSTEP002D