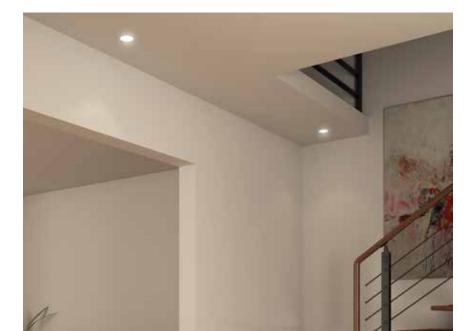

# Echo

Inspiration will come in abundance once you try our LED accent step lights. Use them outdoors on your deck or on the stairs inside your home. You will be truly impressed by the effect!

| Model       | Watts | Delivered lumens | LED lumens | CRI | Color °T | Voltage |
|-------------|-------|------------------|------------|-----|----------|---------|
| LEDSTEP002D | 3 W   | 70 lm            | 285 lm     | 80  | 3000 K   | 120 V   |