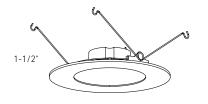

#### LEDPNLRTF56-CC

W/-1/8

### Specifications

120V AC, A19 bulb replacement
Fits into 5-1/2" to 6" recessed housings
Integrated dimmable driver
Switch-selectable CCT
Aluminum trim and housing
Frosted lens
Edge-lit technology
Very low profile
5-year warranty