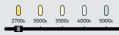

COLOR TEMPERATURE

| Model          | Size | Watts | Delivered<br>lumens | CRI | Color °T          | Voltage |
|----------------|------|-------|---------------------|-----|-------------------|---------|
| LEDPNLRTF56-CC | 6"   | 10 W  | 720 lm              | 90  | 2700, 3000, 3500, | 120 V   |
|                |      |       |                     |     | 4000, 5000 K      |         |