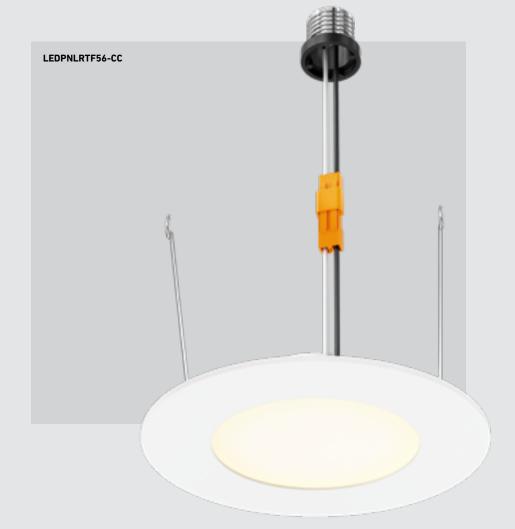

#### LEDPNLRTF56-CC

W/-1/8

### Specifications

120V AC, A19 bulb replacement
Fits into 5-1/2" to 6" recessed housings
Integrated dimmable driver
Switch-selectable CCT
Aluminum trim and housing
Frosted lens
Edge-lit technology
Very low profile
5-year warranty