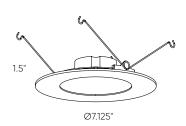

| Model                                                         | Size         | Watts       | Delivered<br>lumens | CRI | Color °T                                                                                                                                                                    | Voltage |
|---------------------------------------------------------------|--------------|-------------|---------------------|-----|-----------------------------------------------------------------------------------------------------------------------------------------------------------------------------|---------|
| LEDPNLRTF56-CC                                                | 6"           | 10 W        | 720 lm              | 90  | 2700, 3000, 3500,                                                                                                                                                           | 120 V   |
|                                                               |              |             |                     |     | 4000, 5000 K                                                                                                                                                                |         |
| Specifications                                                |              |             | Finish              |     | Note                                                                                                                                                                        |         |
| 120V AC, A19 bulb replacement                                 |              |             | O WH White          |     | Other color temperatu                                                                                                                                                       |         |
| Fits into 5-1/2" to 6" recessed housings                      |              |             |                     |     | voltage options are available but may<br>require minimum order quantities (MOQs)<br>and longer lead times. Please contact your<br>DALS representative for more information. |         |
| Integrated dimmable driver                                    |              |             |                     |     |                                                                                                                                                                             |         |
| Switch-selectable CCT: 2700 K/3000 K/<br>3500 K/4000 K/5000 K |              |             |                     |     |                                                                                                                                                                             |         |
| Aluminum trim and ha                                          | ousing       |             |                     |     |                                                                                                                                                                             |         |
| Over 35,000 hours of                                          | service life |             |                     |     |                                                                                                                                                                             |         |
| Minimal heat emissio                                          | n            |             |                     |     |                                                                                                                                                                             |         |
| Frosted lens                                                  |              |             |                     |     |                                                                                                                                                                             |         |
| Edge-lit technology                                           |              |             |                     |     |                                                                                                                                                                             |         |
| Very low profile                                              |              |             |                     |     |                                                                                                                                                                             |         |
| Aluminum heatsink ar                                          | nd thermal   | protection  |                     |     |                                                                                                                                                                             |         |
| Suitable for dry locat                                        | ions         |             |                     |     |                                                                                                                                                                             |         |
| Refer to website for c                                        | limmer com   | npatibility |                     |     |                                                                                                                                                                             |         |
| Ideal operating temp<br>-20° to 40° C                         | erature:     |             |                     |     |                                                                                                                                                                             |         |
| 5-year warranty                                               |              |             |                     |     |                                                                                                                                                                             |         |

## LEDPNLRTF56-CC