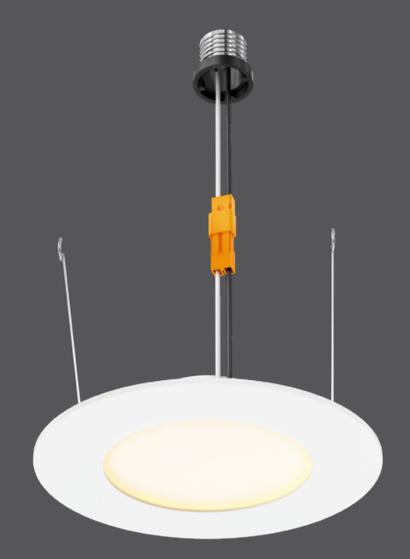

## **Alter series**

Our LED retrofit panels provide the perfect solution for your renovations. There's no need to completely change your current lighting, simply use these innovative products and retrofit your existing installation. The change will be illuminating.

| Model                                                         | Size         | Watts       | Delivered<br>lumens | CRI | Color °T                                                                                                                                                                    | Voltage |
|---------------------------------------------------------------|--------------|-------------|---------------------|-----|-----------------------------------------------------------------------------------------------------------------------------------------------------------------------------|---------|
| LEDPNLRTF56-CC                                                | 6"           | 10 W        | 720 lm              | 90  | 2700, 3000, 3500,                                                                                                                                                           | 120 V   |
|                                                               |              |             |                     |     | 4000, 5000 K                                                                                                                                                                |         |
| Specifications                                                |              |             | Finish              |     | Note                                                                                                                                                                        |         |
| 120V AC, A19 bulb replacement                                 |              |             | O WH White          |     | Other color temperatu                                                                                                                                                       |         |
| Fits into 5-1/2" to 6" recessed housings                      |              |             |                     |     | voltage options are available but may<br>require minimum order quantities (MOQs)<br>and longer lead times. Please contact your<br>DALS representative for more information. |         |
| Integrated dimmable driver                                    |              |             |                     |     |                                                                                                                                                                             |         |
| Switch-selectable CCT: 2700 K/3000 K/<br>3500 K/4000 K/5000 K |              |             |                     |     |                                                                                                                                                                             |         |
| Aluminum trim and ha                                          | ousing       |             |                     |     |                                                                                                                                                                             |         |
| Over 35,000 hours of                                          | service life |             |                     |     |                                                                                                                                                                             |         |
| Minimal heat emissio                                          | n            |             |                     |     |                                                                                                                                                                             |         |
| Frosted lens                                                  |              |             |                     |     |                                                                                                                                                                             |         |
| Edge-lit technology                                           |              |             |                     |     |                                                                                                                                                                             |         |
| Very low profile                                              |              |             |                     |     |                                                                                                                                                                             |         |
| Aluminum heatsink ar                                          | nd thermal   | protection  |                     |     |                                                                                                                                                                             |         |
| Suitable for dry locat                                        | ions         |             |                     |     |                                                                                                                                                                             |         |
| Refer to website for c                                        | limmer com   | npatibility |                     |     |                                                                                                                                                                             |         |
| Ideal operating temp<br>-20° to 40° C                         | erature:     |             |                     |     |                                                                                                                                                                             |         |
| 5-year warranty                                               |              |             |                     |     |                                                                                                                                                                             |         |