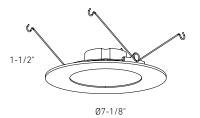

## LEDPNLRTF56-CC

#### **Specifications**

120V AC, A19 bulb replacement
Fits into 5-1/2" to 6" recessed housings
Integrated dimmable driver
Switch-selectable CCT
Aluminum trim and housing
Frosted lens
Edge-lit technology
Very low profile
5-year warranty