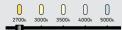

**COLOR TEMPERATUR** 

RETROFIT

T24 JA8 CERTIFIED

| Model          | Size | Watts | lumens | CRI | Color °T          | Voltage |
|----------------|------|-------|--------|-----|-------------------|---------|
| LEDPNLRTF56-CC | 6"   | 10 W  | 720 lm | 90  | 2700, 3000, 3500, | 120 V   |
|                |      |       |        |     | 4000 5000 K       |         |