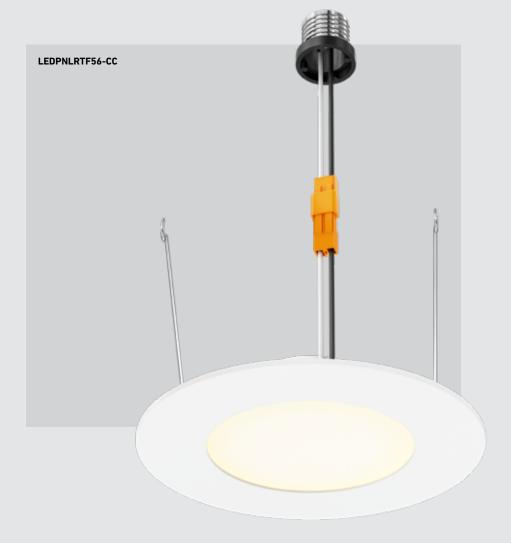

## LEDPNLRTF56-CC

#### **Specifications**

120V AC, A19 bulb replacement
Fits into 5-1/2" to 6" recessed housings
Integrated dimmable driver
Switch-selectable CCT
Aluminum trim and housing
Frosted lens
Edge-lit technology
Very low profile
5-year warranty