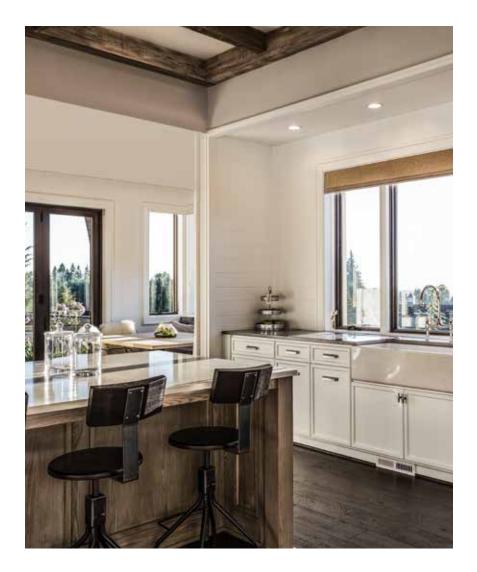

# **ALTER SERIES**

Our LED retrofit panels provide the perfect solution for your renovations. There's no need to completely change your current lighting, simply use these innovative products and retrofit your existing installation. The change will be illuminating.