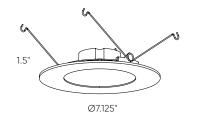

| Model          | Size | Watts | Delivered lumens | CRI | Color °T          | Voltage |
|----------------|------|-------|------------------|-----|-------------------|---------|
| LEDPNLRTF56-CC | 6"   | 10 W  | 720 lm           | 90  | 2700, 3000, 3500, | 120 V   |
|                |      |       |                  |     | 4000, 5000 K      |         |

## **Specifications**

Over 30,000 hours of service life Integrated dimmable driver Switch-selectable CCT: 2700 K/3000 K/ 3500 K/4000 K/5000 K Aluminum trim and housing Minimal heat emission Frosted lens Edge-lit technology Very low profile Aluminum heatsink and thermal protection 120V AC, A19 bulb replacement Fits into 5-1/2" to 6" recessed housings Suitable for dry locations Refer to website for dimmer compatibility Ideal operating temperature: -20° to 40° C 5-year warranty