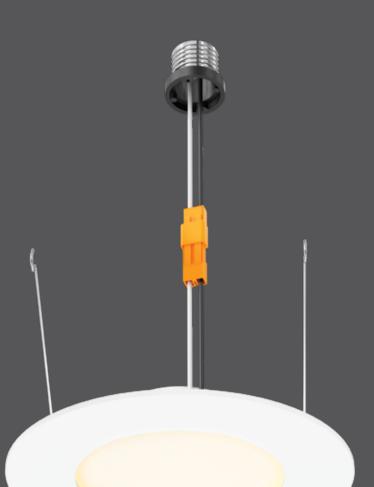

# **Alter series**

Our LED retrofit panels provide the perfect solution for your renovations. There's no need to completely change your current lighting, simply use these innovative products and retrofit your existing installation. The change will be illuminating.

#### Order example

LEDPNLRTF56-CC 6" retrofit LED panel light in a white finish