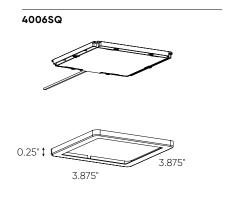

# Ultra-slim puck

Thanks to its ¼" profile, our 12V ultra-slim LED puck can be integrated onto any surface. Available as a single unit or as a kit of 3, in both 3000K or 4000K¹. The choice is yours!

| Model                  | Size        | Watts  | Delivered lumens | LED lumens | CRI | Color °T | Voltage |
|------------------------|-------------|--------|------------------|------------|-----|----------|---------|
| 4006                   | Ø3.875"     | 3.6 W  | 250 lm           | 300 lm     | 90  | 3000 K   | 12 V    |
| 4006-4K†               | Ø3.875"     | 3.6 W  | 250 lm           | 300 lm     | 90  | 4000 K   | 12 V    |
| 4006SQ                 | 3.875"      | 3.6 W  | 250 lm           | 300 lm     | 90  | 3000 K   | 12 V    |
| 4006SQ-4K <sup>†</sup> | 3.875"      | 3.6 W  | 250 lm           | 300 lm     | 90  | 4000 K   | 12 V    |
| K4006                  | 3 x Ø3.875" | 3.6 W* | 250 lm*          | 300 lm*    | 90  | 3000 K   | 12 V    |
| K4006SQ                | 3 x 3.875"  | 3.6 W* | 250 lm*          | 300 lm*    | 90  | 3000 K   | 12 V    |