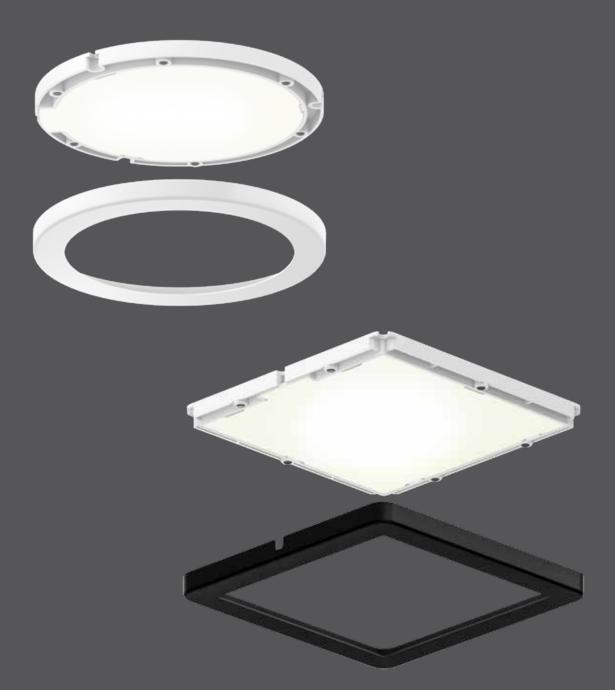

# Ultra-slim puck

Thanks to its ¼" profile, our 12V ultra-slim LED puck can be integrated onto any surface. Available as a single unit or as a kit of 3, in both 3000K or 4000K¹. The choice is yours!

| Model                  | Size        | Watts  | Delivered lumens | LED lumens | CRI | Color °T | Voltage |
|------------------------|-------------|--------|------------------|------------|-----|----------|---------|
| 4006                   | Ø3.875"     | 3.6 W  | 250 lm           | 300 lm     | 90  | 3000 K   | 12 V    |
| 4006-4K†               | Ø3.875"     | 3.6 W  | 250 lm           | 300 lm     | 90  | 4000 K   | 12 V    |
| 4006SQ                 | 3.875"      | 3.6 W  | 250 lm           | 300 lm     | 90  | 3000 K   | 12 V    |
| 4006SQ-4K <sup>†</sup> | 3.875"      | 3.6 W  | 250 lm           | 300 lm     | 90  | 4000 K   | 12 V    |
| K4006                  | 3 x Ø3.875" | 3.6 W* | 250 lm*          | 300 lm*    | 90  | 3000 K   | 12 V    |
| K4006SQ                | 3 x 3.875"  | 3.6 W* | 250 lm*          | 300 lm*    | 90  | 3000 K   | 12 V    |

# Finish

**BK** Black (3000K, 4000K)

SN Satin Nickel (3000K only)

WH White (3000K, 4000K)