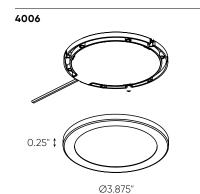

# Ultra-slim puck

Thanks to its ¼" profile, our 12V ultra-slim LED puck can be integrated onto any surface. Available as a single unit or as a kit of 3, in both 3000K or 4000K¹. The choice is yours!

| Model                  | Size        | Watts  | Delivered lumens | LED lumens | CRI | Color °T | Voltage |
|------------------------|-------------|--------|------------------|------------|-----|----------|---------|
| 4006                   | Ø3.875"     | 3.6 W  | 250 lm           | 300 lm     | 90  | 3000 K   | 12 V    |
| 4006-4K†               | Ø3.875"     | 3.6 W  | 250 lm           | 300 lm     | 90  | 4000 K   | 12 V    |
| 4006SQ                 | 3.875"      | 3.6 W  | 250 lm           | 300 lm     | 90  | 3000 K   | 12 V    |
| 4006SQ-4K <sup>†</sup> | 3.875"      | 3.6 W  | 250 lm           | 300 lm     | 90  | 4000 K   | 12 V    |
| K4006                  | 3 x Ø3.875" | 3.6 W* | 250 lm*          | 300 lm*    | 90  | 3000 K   | 12 V    |
| K4006SQ                | 3 x 3.875"  | 3.6 W* | 250 lm*          | 300 lm*    | 90  | 3000 K   | 12 V    |