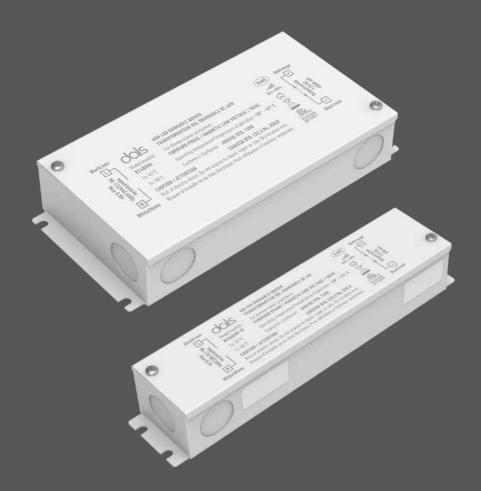

# **LED** dimmable drivers

Dimming is made easy with our LED Dimmable Driver series. These products will allow you to find just the right amount of light based on the time of day your lighting fixtures are being used.

# **Specifications**

Constant voltage mode power supply

AC-dimming supply

(with TRIAC or ELV dimmer)

Protection: short circuit / Over voltage

Integrated junction box for

hard-wire installation

Fully isolated metal case -

Cooling by air convection

2 years warranty

ETL certification

Optimal dimming when used at 50%

or more of total load

Input voltage: 100VAC-230VAC, 50/60Hz

Output voltage: 12V DC

Load Range: 50% to 100%