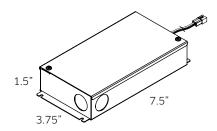

# BT06DIM-IC

6 W dimmable LED hardwire driver

IC

# BT12DIM-IC

12 W dimmable LED hardwire driver

IC RATED

# BT24DIM-IC

 $24\,\mathrm{W}$  dimmable LED hardwire driver

IC