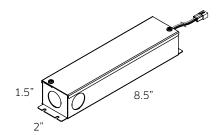

# BT36DIM

36 W dimmable LED hardwire driver

# BT48DIM

48W dimmable LED hardwire driver