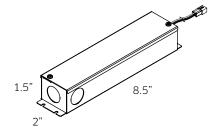

# BT36DIM

36 W dimmable LED hardwire driver

# BT48DIM

48W dimmable LED hardwire driver