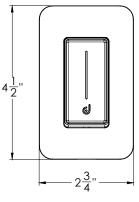

# **SMART DIMMER SWITCH**

| Model    | Size   | Dimmer       | Scheduling | Sunrise & Sunset setting | Alexa & Google<br>Assistant compatible | Voltage |
|----------|--------|--------------|------------|--------------------------|----------------------------------------|---------|
| SM-DIMSW | 4 1/2" | $\checkmark$ | √ ·        | √                        | √                                      | 120 V   |