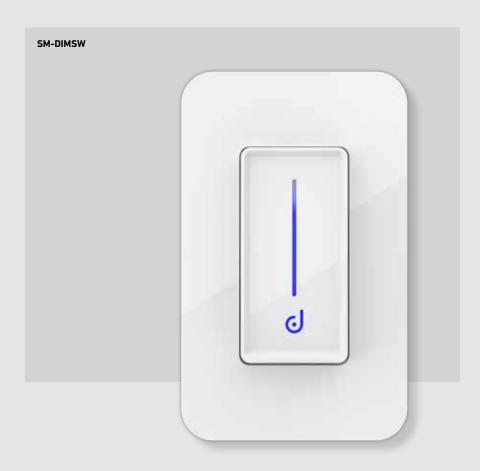

#### SM-DIMSW

# Specifications

Indoor use only

Control from the wall switch or with the Dals Connect app

LED brightness indicator

Touch-sensitive slide dimmer

Works with all "non-smart" standard lights

Dimming type: TRIAC Edge cut Inductive load (LED-CFL): 250W max. Resistive load (incan.): 430W max.