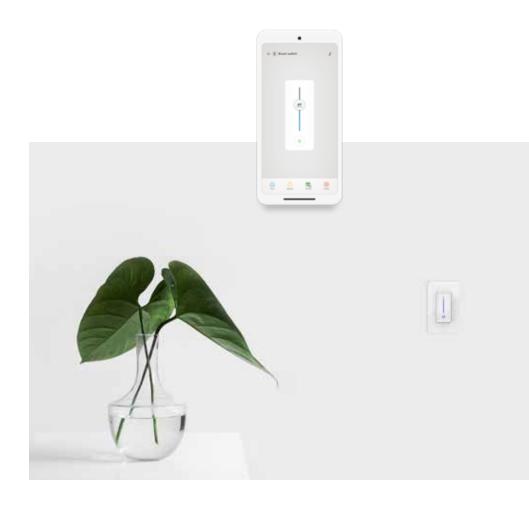

# **Download the Dals Connect app**

Wi-Fi - no hub needed

Create groups

Set schedules

Remote access

Compatible with Google Assistant and Amazon Alexa