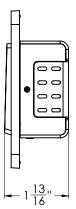

# **SMART DIMMER SWITCH**

| Model    | Size   | Dimmer       | Scheduling | Sunrise & Sunset setting | Alexa & Google<br>Assistant compatible | Voltage |
|----------|--------|--------------|------------|--------------------------|----------------------------------------|---------|
| SM-DIMSW | 4 1/2" | $\checkmark$ | √ ·        | √                        | √                                      | 120 V   |