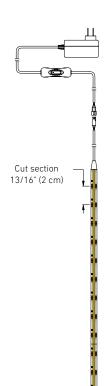

## Specifications

12V DC LED plug-in driver included (3m=24w / 5m=48w) Seamless light emission (360 LEDs/meter) Can be cut at every cut mark (every 2 cm) Maximum run length of 5m (196") in a series Dimmable with DALS dimming power supply and most low-voltage electronic dimmers