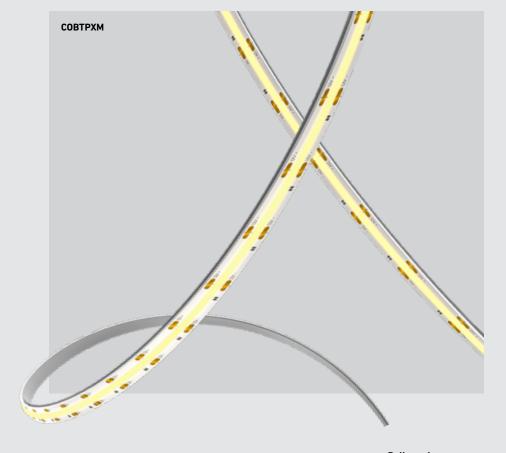

# **COB-TAPE**

This tape will not only emit a wonderful warm glow but also provide you with continuous, seamless light. You can cut it every inch and reattach it with the supplied connectors. No more waste.

## Specifications

12V DC LED plug-in driver included (3m=24w / 5m=48w) Seamless light emission (360 LEDs/meter) Can be cut at every cut mark (every 2 cm) Maximum run length of 5m (196") in a series Dimmable with DALS dimming power supply and most low-voltage electronic dimmers