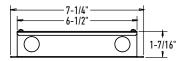

C,<br>50/60Hz | 12 VDC            | DR2412DIM | 12 W 100VAC-230VAC, | 24 VDC           |                   |
| BT12DIM-IC* | 12 W  |                           |                   |           | 24 W                | 50/60Hz<br>24 W  |                   |
| T24DIM-IC*  | 24 W  |                           |                   |           | 48 W                |                  |                   |
| ЗТЗ6DIМ     | 36 W  |                           |                   | DR2460DIM | 60 W                |                  |                   |
| BT48DIM     | 48 W  |                           |                   | DR2496DIM | 96 W                |                  |                   |

### BT06DIM-IC / BT12DIM-IC



### BT24DIM-IC / BT36DIM / BT48DIM



### DR2412DIM / DR2424DIM / DR2448DIM





### DR2460DIM





### DR2496DIM



## 12V Specifications

Constant voltage mode power supply AC-dimming supply (with TRIAC or ELV dimmer)

Protection: short circuit / Over voltage

Integrated junction box for hard-wire installation

Fully isolated metal case - Cooling by air convection

Optimal dimming when used at 50%

Optimal dimming when used at 50° or more of total load

Load Range: 50% to 100%

Operating temperature: -30°C to 45°C

5-year warranty

## 24V Specifications

Constant voltage mode power supply

DC-dimming supply

(with TRIAC or ELV dimmer)

Protection: short circuit / Over voltage

Integrated junction box for hard-wire installation

Fully isolated metal case -Cooling by air convection

Optimal dimming when used at 50%

or more of total load

Load Range: 50% to 100%

5-y