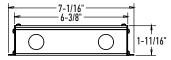

VDC            | DR2412DIM | 12 W 100VAC-230VAC, | 24 VDC           |                   |
| BT12DIM-IC* | 12 W  |                           |                   |           | 24 W                | 50/60Hz<br>24 W  |                   |
| T24DIM-IC*  | 24 W  |                           |                   |           | 48 W                |                  |                   |
| ЗТЗ6DIМ     | 36 W  |                           |                   | DR2460DIM | 60 W                |                  |                   |
| BT48DIM     | 48 W  |                           |                   | DR2496DIM | 96 W                |                  |                   |

### BT06DIM-IC / BT12DIM-IC



### BT24DIM-IC / BT36DIM / BT48DIM



### DR2412DIM / DR2424DIM / DR2448DIM





### DR2460DIM





### DR2496DIM



## 12V Specifications

Constant voltage mode power supply AC-dimming supply (with TRIAC or ELV dimmer)

Protection: short circuit / Over voltage

Integrated junction box for hard-wire installation

Fully isolated metal case - Cooling by air convection

Optimal dimming when used at 50%

Optimal dimming when used at 50° or more of total load

Load Range: 50% to 100%

Operating temperature: -30°C to 45°C

5-year warranty

## 24V Specifications

Constant voltage mode power supply

DC-dimming supply

(with TRIAC or ELV dimmer)

Protection: short circuit / Over voltage

Integrated junction box for hard-wire installation

Fully isolated metal case -Cooling by air convection

Optimal dimming when used at 50%

or more of total load

Load Range: 50% to 100%

5-year warranty

####