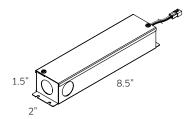

----|------------------|-------------------|
| BT06DIM-IC* | 6 W   | 100VAC-230VAC,<br>50/60Hz | 12 VDC            | DR2412DIM | 12 W 100VAC-230VAC, | 24 VDC           |                   |
| BT12DIM-IC* | 12 W  |                           |                   |           | 24 W                | 50/60Hz<br>24 W  |                   |
| T24DIM-IC*  | 24 W  |                           |                   |           | 48 W                |                  |                   |
| ЗТЗ6DIМ     | 36 W  |                           |                   | DR2460DIM | 60 W                |                  |                   |
| BT48DIM     | 48 W  |                           |                   | DR2496DIM | 96 W                |                  |                   |

### BT06DIM-IC / BT12DIM-IC



### BT24DIM-IC / BT36DIM / BT48DIM



### DR2412DIM / DR2424DIM / DR2448DIM





### DR2460DIM





### DR2496DIM



## 12V Specifications

Constant voltage mode power supply AC-dimming supply (with TRIAC or ELV dimmer)

Protection: short circuit / Over voltage

Integrated junction box for hard-wire installation

Fully isolated metal case - Cooling by air convection

Optimal dimming when used at 50%

Optimal dimming when used at 50° or more of total load

Load Range: 50% to 100%

Operating temperature: -30°C to 45°C

5-year warranty

## 24V Specifications

Constant voltage mode power supply

DC-dimming supply

(with TRIAC or ELV dimmer)

Protection: short circuit / Over voltage

Integrated junction box for hard-wire installation

Fully isolated metal case -Cooling by air convection

Opti