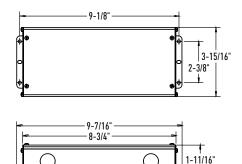

DR2412DIM | 12 W 100VAC-230VAC, | 24 VDC           |                   |
| BT12DIM-IC* | 12 W  |                           |                   |           | 24 W                | 50/60Hz<br>24 W  |                   |
| T24DIM-IC*  | 24 W  |                           |                   |           | 48 W                |                  |                   |
| ЗТЗ6DIМ     | 36 W  |                           |                   | DR2460DIM | 60 W                |                  |                   |
| BT48DIM     | 48 W  |                           |                   | DR2496DIM | 96 W                |                  |                   |

### BT06DIM-IC / BT12DIM-IC



### BT24DIM-IC / BT36DIM / BT48DIM



### DR2412DIM / DR2424DIM / DR2448DIM





### DR2460DIM





### DR2496DIM



## 12V Specifications

Constant voltage mode power supply AC-dimming supply (with TRIAC or ELV dimmer)

Protection: short circuit / Over voltage

Integrated junction box for hard-wire installation

Fully isolated metal case - Cooling by air convection

Optimal dimming when used at 50%

Optimal dimming when used at 50° or more of total load

Load Range: 50% to 100%

Operating temperature: -30°C to 45°C

5-year warranty

## 24V Specifications

Constant voltage mode power supply

DC-dimming supply

(with TRIAC or ELV dimmer)

Protection: short circuit / Over voltage

Integrated junction box for hard-wire installation

Fully isolated metal case -Cooling by air convection

Optimal dimming when used at 50%

or more of total load

Load Range: 50% to 100%

5-year warranty

#### Finish



BK Blac