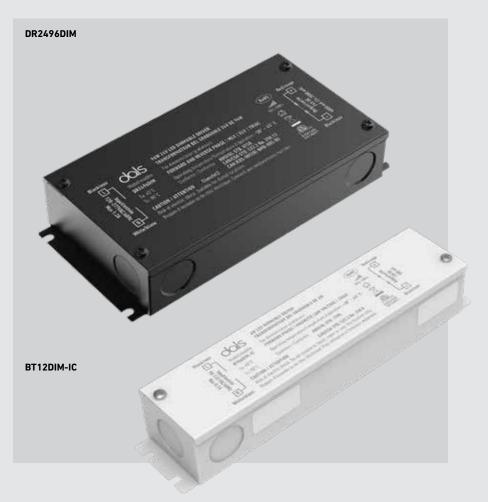

# **LED DIMMABLE DRIVERS**

Dimming is seamlessly integrated with our LED Dimmable Driver series, enabling precise control over light output. These drivers allow for optimal adjustment, ensuring the ideal lighting level based on the time of day and usage requirements of your fixtures.













| Model       | Watts | Input<br>voltage          | Output<br>voltage | Model     | Watts               | Input<br>voltage | Output<br>voltage |
|-------------|-------|---------------------------|-------------------|-----------|---------------------|------------------|-------------------|
| BT06DIM-IC* | 6 W   | 100VAC-230VAC,<br>50/60Hz | 12 VDC            | DR2412DIM | 12 W 100VAC-230VAC, | 24 VDC           |                   |
| BT12DIM-IC* | 12 W  |                           |                   |           | 24 W                | 50/60Hz<br>24 W  |                   |
| T24DIM-IC*  | 24 W  |                           |                   |           | 48 W                |                  |                   |
| ЗТЗ6DIМ     | 36 W  |                           |                   | D