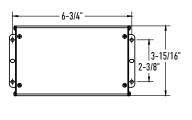

2 VDC            | DR2412DIM | 12 W 100VAC-230VAC, | 24 VDC           |                   |
| BT12DIM-IC* | 12 W  |                           |                   |           | 24 W                | 50/60Hz<br>24 W  |                   |
| T24DIM-IC*  | 24 W  |                           |                   |           | 48 W                |                  |                   |
| ЗТЗ6DIМ     | 36 W  |                           |                   | DR2460DIM | 60 W                |                  |                   |
| BT48DIM     | 48 W  |                           |                   | DR2496DIM | 96 W                |                  |                   |

### BT06DIM-IC / BT12DIM-IC



### BT24DIM-IC / BT36DIM / BT48DIM



### DR2412DIM / DR2424DIM / DR2448DIM





### DR2460DIM





### DR2496DIM



## 12V Specifications

Constant voltage mode power supply AC-dimming supply (with TRIAC or ELV dimmer)

Protection: short circuit / Over voltage

Integrated junction box for hard-wire installation

Fully isolated metal case - Cooling by air convection

Optimal dimming when used at 50%

Optimal dimming when used at 50° or more of total load

Load Range: 50% to 100%

Operating temperature: -30°C to 45°C

5-year warranty

## 24V Specifications

Constant voltage mode power supply

DC-dimming supply

(with TRIAC or ELV dimmer)

Protection: short circuit / Over voltage

Integrated junction box for hard-wire installation

Fully isolated metal case -Cooling by air convection

Optimal dimming when used at 50%

or more of total load

Load Range: 50% to 100%

5-year warranty

###