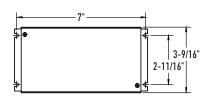

VAC,<br>50/60Hz | 12 VDC            | DR2412DIM | 12 W 100VAC-230VAC, | 24 VDC           |                   |
| BT12DIM-IC* | 12 W  |                           |                   |           | 24 W                | 50/60Hz<br>24 W  |                   |
| T24DIM-IC*  | 24 W  |                           |                   |           | 48 W                |                  |                   |
| ЗТЗ6DIМ     | 36 W  |                           |                   | DR2460DIM | 60 W                |                  |                   |
| BT48DIM     | 48 W  |                           |                   | DR2496DIM | 96 W                |                  |                   |

### BT06DIM-IC / BT12DIM-IC



### BT24DIM-IC / BT36DIM / BT48DIM



### DR2412DIM / DR2424DIM / DR2448DIM





### DR2460DIM





### DR2496DIM



## 12V Specifications

Constant voltage mode power supply AC-dimming supply (with TRIAC or ELV dimmer)

Protection: short circuit / Over voltage

Integrated junction box for hard-wire installation

Fully isolated metal case - Cooling by air convection

Optimal dimming when used at 50%

Optimal dimming when used at 50° or more of total load

Load Range: 50% to 100%

Operating temperature: -30°C to 45°C

5-year warranty

## 24V Specifications

Constant voltage mode power supply

DC-dimming supply

(with TRIAC or ELV dimmer)

Protection: short circuit / Over voltage

Integrated junction box for hard-wire installation

Fully isolated metal case -Cooling by air convection

Optimal dimming when used at 50%

or more of total load

Load Range: 50% to 100%

5