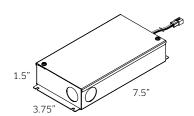

-----|
| BT06DIM-IC* | 6 W   | 100VAC-230VAC,<br>50/60Hz | 12 VDC            | DR2412DIM | 12 W 100VAC-230VAC, | 24 VDC           |                   |
| BT12DIM-IC* | 12 W  |                           |                   |           | 24 W                | 50/60Hz<br>24 W  |                   |
| T24DIM-IC*  | 24 W  |                           |                   |           | 48 W                |                  |                   |
| ЗТЗ6DIМ     | 36 W  |                           |                   | DR2460DIM | 60 W                |                  |                   |
| BT48DIM     | 48 W  |                           |                   | DR2496DIM | 96 W                |                  |                   |

### BT06DIM-IC / BT12DIM-IC



### BT24DIM-IC / BT36DIM / BT48DIM



### DR2412DIM / DR2424DIM / DR2448DIM





### DR2460DIM





### DR2496DIM



## 12V Specifications

Constant voltage mode power supply AC-dimming supply (with TRIAC or ELV dimmer)

Protection: short circuit / Over voltage

Integrated junction box for hard-wire installation

Fully isolated metal case - Cooling by air convection

Optimal dimming when used at 50%

Optimal dimming when used at 50° or more of total load

Load Range: 50% to 100%

Operating temperature: -30°C to 45°C

5-year warranty

## 24V Specifications

Constant voltage mode power supply

DC-dimming supply

(with TRIAC or ELV dimmer)

Protection: short circuit / Over voltage

Integrated junction box for hard-wire installation

Fully isolated metal case -Cooling by air convection

Optimal dimming when used at 50%

or more