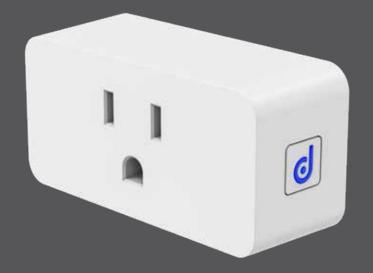

# **Smart plug**

The DALS Smart Plug lets you control your lights, fans, coffee makers, and more. All you need is the easy-to-use DALS Connect App™ or a voice-enabled device like Amazon Echo, or the Google Assistant. With multiple smart plugs you can create groups, set timers and make your very own smart home.

### **Specifications**

Slim design allows two plugs on the same wall outlet Control electric "non-smart" appliances & devices Easily manage devices through the Dals Connect app Maximum load of 1200 watts (10 amps) Secured 2.4 Ghz wireless network required Suitable for dry locations 5-year warranty

### SM-PLUG

 $1\,\mathrm{x}$  smart plug that lets you control your lights, fans, coffee makers, and more with the DALS Connect app $^{\text{\tiny{M}}}$ .