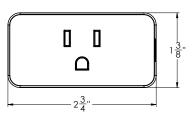

| Model   | Size   | Watts | Delivered lumens | CRI | Color °T | Voltage |
|---------|--------|-------|------------------|-----|----------|---------|
| SM-PLUG | 2-3/4" | _     | -                | _   | -        | 120 V   |

### **Specifications**

Slim design allows two plugs on the same wall outlet Control electric "non-smart" appliances & devices Easily manage devices through the Dals Connect app Maximum load of 1200 watts (10 amps) Secured 2.4 Ghz wireless network required Suitable for dry locations 5-year warranty

### SM-PLUG

 $1\,\mathrm{x}$  smart plug that lets you control your lights, fans, coffee makers, and more with the DALS Connect app $^{\text{\tiny{M}}}$ .