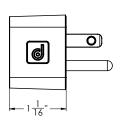

| Model   | Size   | Watts | Delivered lumens | CRI | Color °T | Voltage |
|---------|--------|-------|------------------|-----|----------|---------|
| SM-PLUG | 2-3/4" | _     | -                | _   | -        | 120 V   |

### **Specifications**

Slim design allows two plugs on the same wall outlet Control electric "non-smart" appliances & devices Easily manage devices through the Dals Connect app Maximum load of 1200 watts (10 amps) Secured 2.4 Ghz wireless network required Suitable for dry locations 5-year warranty

### SM-PLUG

 $1\,\mathrm{x}$  smart plug that lets you control your lights, fans, coffee makers, and more with the DALS Connect app $^{\text{\tiny{M}}}$ .