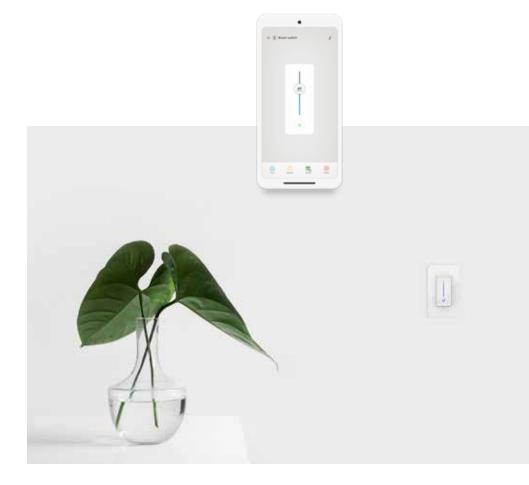

# **Smart dimmer switch**

In need of a dimmer but not sure which one to get? Look no further. With the DALS Connect™ app, you will be able to create groups, set timers and much more. This is a great way to get to know smart home technologies and perhaps convince you to come and join us on the smart side with our ever growing smart product line.

## Download the Dals Connect app

Wi-Fi - no hub needed Create groups Set schedules Remote access Compatible with Google Assistant and Amazon Alexa