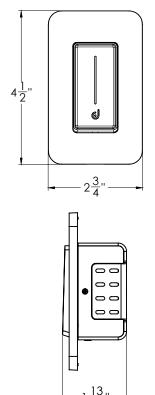

| Model    | Size   | Dimmer | Scheduling | Sunrise & Sunset<br>setting | Alexa & Google Assistant compatible | Voltage |  |
|----------|--------|--------|------------|-----------------------------|-------------------------------------|---------|--|
| SM-DIMSW | 4 1/2" | 1      | 1          | J                           | 1                                   | 120 V   |  |