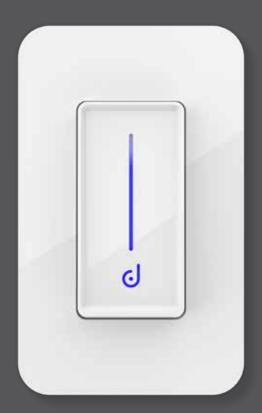

## **Specifications**

Indoor use only
Control from the wall switch or with
the Dals Connect app
LED brightness indicator
Touch-sensitive slide dimmer
Works with all "non-smart" standard lights
Dimming type: TRIAC Edge cut
Inductive load (LED-CFL): 250W max.
Resistive load (incan.): 430W max.
Standby power: 1W

## SM-DIMSW

Smart switch with embedded, Wi-Fi enabled controller that you can control manually or with your smartphone.